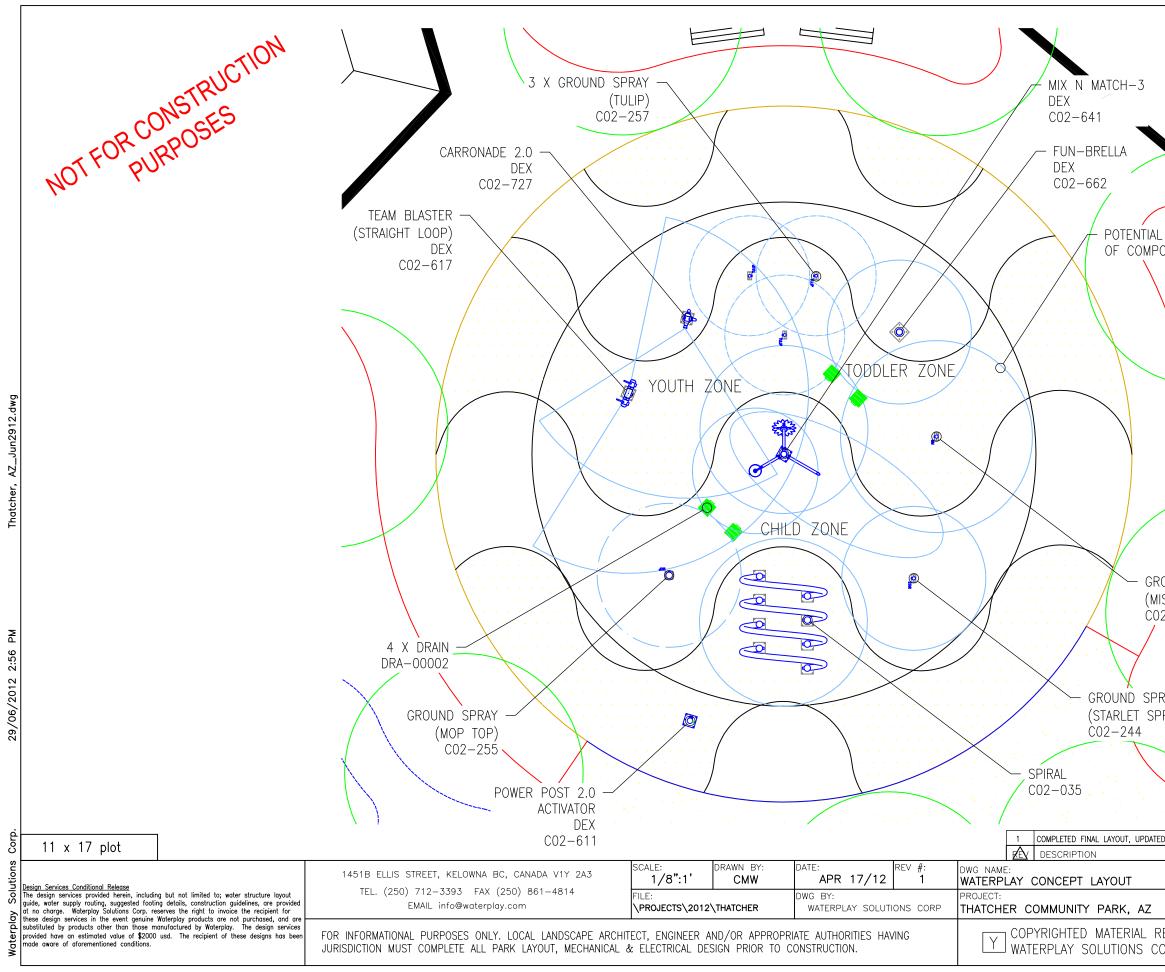

| L SPRAY ZONE<br>PONENT                                                                                                                             |                                                   |                             |
|----------------------------------------------------------------------------------------------------------------------------------------------------|---------------------------------------------------|-----------------------------|
|                                                                                                                                                    |                                                   |                             |
| ED DEX CODES                                                                                                                                       | SN<br>REV'D BY                                    | JUN 29/12<br>REV DATE       |
| SHEET<br>1/4<br>All plans & designs at all times remain t<br>Waterplay Manufacturing Inc., and cannot<br>reproduced without the written consent of | he property of ****<br>be used or /<br>Waterplay. | Waterplay<br>Solution Corp. |
| REPRESENTED IN THIS DOCUMENT IS NOT THE SOLE PROPERTY OF<br>CORPORATIONS AND DISTRIBUTION SHALL BE CONTROLLED.                                     |                                                   |                             |