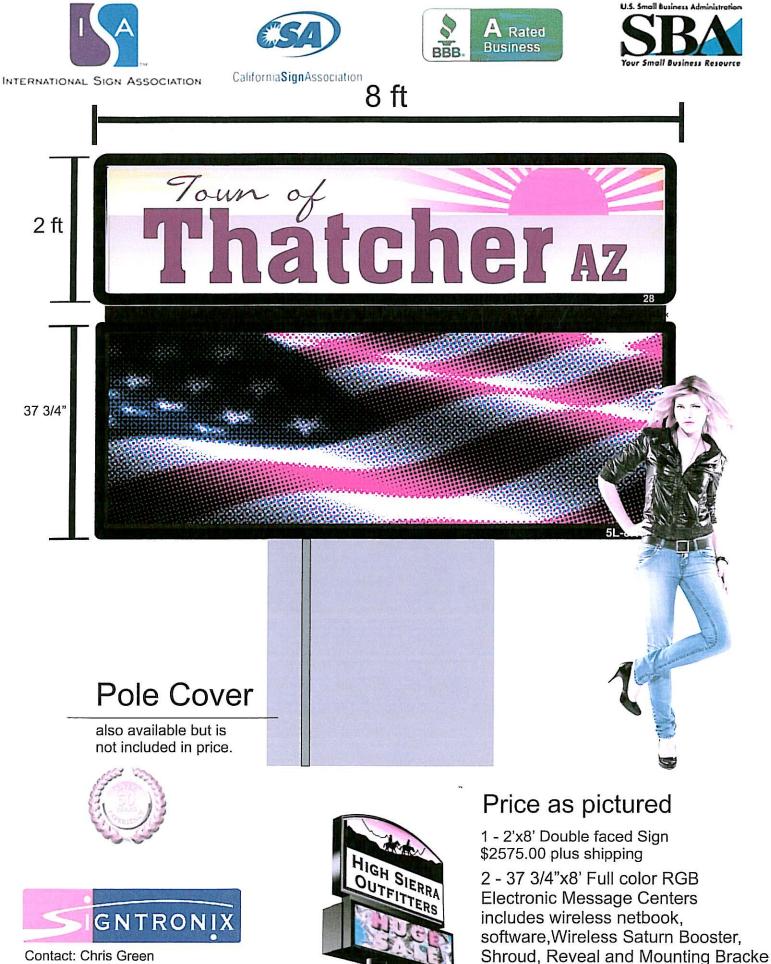

- 10. **NEW BUSINESS:** Discussion, consideration and possible action
  - A. Electronic Sign for the Town of Thatcher.