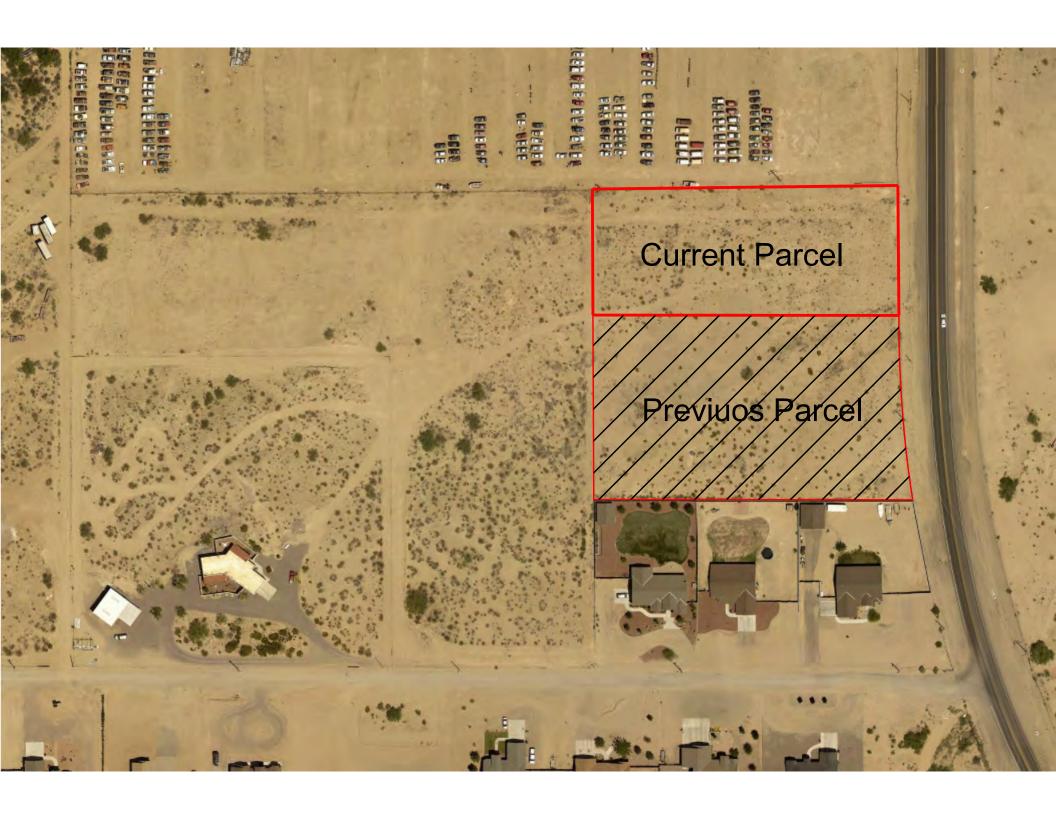

#### **Decision on Proposed Zone Change**

Mr. Heath Brown explained that Mr. Kenny Angle desires to have this second parcel rezoned to Mixed Use (MU), as was the adjacent parcel in November. Mr. Brown relayed Mr. Angle's statement, that with the homes being built on the adjacent property by Mr. Forest Wright, zoning which allows single family homes is desirable, to make the property more sellable. Mr. Ramon Morales asked if the desire is for single-family homes, then why isn't a single-family home zone being requested, instead of the Mixed Use zone. Mr. Brown stated that from his understanding, Mr. Angle believes that single-family homes are most likely, but it would be possible for interest in the property of a

commercial nature, and if the zoning is Mixed Use, there are more options and therefore more potential buyers.

Mr. Eddy Carlton asked about the vacant land to the west of the Angle property, what the zoning is and the future plans. Mr. Brown stated that the C-2 zone extends from the Reay Lane ROW line, 500' to the west, and then west of that is zoned R1-43 (previously AR). Mr. Brown also stated that he has not heard of any plans for this property, owned by Mr. Keith Bryce. Mr. Jerry Hopes made a motion to recommend approval of the proposed zone change. Mr. David Griffin seconded the motion. The vote was four yes and one no, with Mr. Morales voting no; the motion passed.