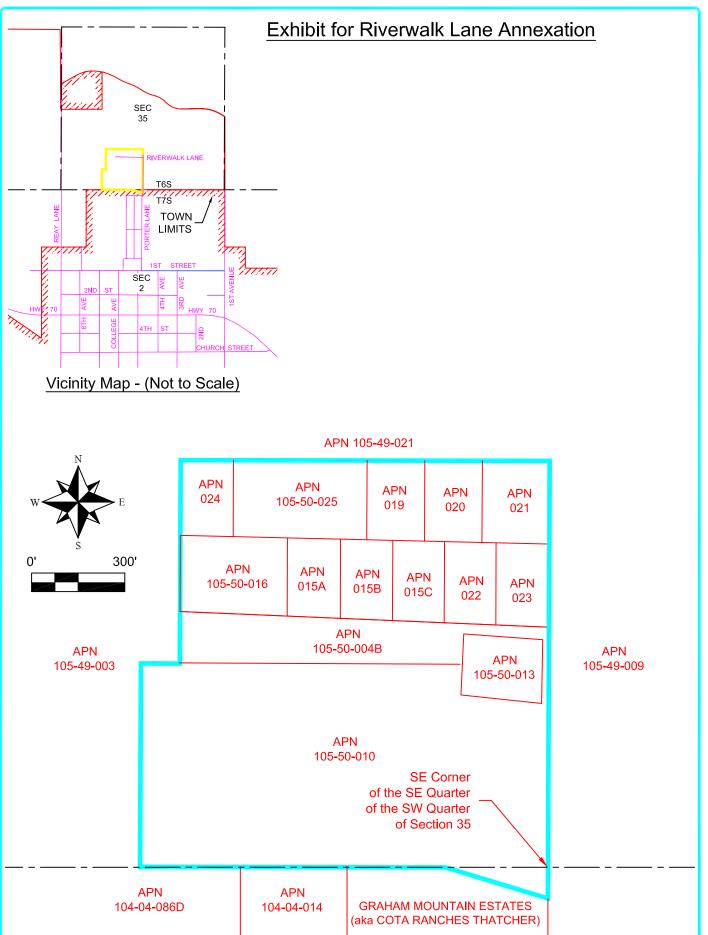

# Adoption of Zoning at Riverwalk

As part of the annexation process, the last step is to adopt zoning for the annexed area. The Porter Lane / Riverwalk Lane area has now been annexed into the Town and we need to assign zoning to that area, see map. The area was previously zoned A in Graham County, which is their default zoning, and is considered Agricultural. After discussing the issue with most of the property owners, they desire the zoning to remain as close to possible as before, with one-acre minimum lot sizes. The zoning we have which most closely fits, is our R1-43 zone, Agricultural Residential.

# **B.** Proposed R1-43 Zoning Adoption for the Recently Annexed Porter Ln./Riverwalk Ln. Area

Chairman Morales asked if there was any discussion on the proposed zoning adoption. There was none.

# **B.** Decision on Zoning Adoption

Dr. Ray Tuttle asked if the lots shown on the map are new or existing lots. Mr. Brown explained that the area was annexed into the Town of Thatcher about 5 months ago and the lots were already created while in the County. After a new area is annexed into the Town, zoning must be adopted for that area. Mr. Brown spoke to most of the property owners to ask what zoning they desired and all the owners want a zone similar to what they had in the County with large lots required. The Town's R1-43 zone is a very good match and requires that lots be at least one acre in size.

Mr. Carlton made a motion to approve the R1-43 zoning for the Riverwalk area and Mr. Bret Whitmer seconded the motion. The vote was called for and was a unanimous yes; the proposed zoning adoption was approved.