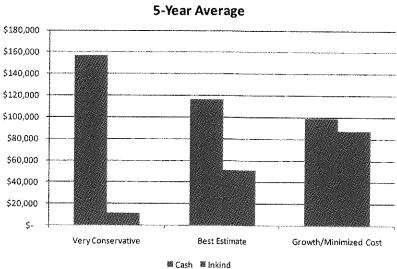

#### **Three Financial Scenarios**

There are many cost and revenue variables that will need to be addressed in the second phase of the Graham **County Transit Feasibility** Study. To allow for different outcomes, the Phase One report analyzed three financial scenarios, each with different assumptions about costs, use of in-kind contributions and growth of services. These provide a bracket of potential costs and revenues that would be required to match available FTA 5311 funding. The chart

Cash and In-Kind Contributions 5-Year Average

at the right illustrates the range of local cash and in-kind contributions that would be required to sustain the system over five years, under different scenarios.

The "Best Estimate" scenario is based on known cost information and a moderate level of in-kind contributions. Costs are calculated based on the average of actual 2012/13 costs from three southeastern Arizona rural agencies (inflated to 2015 dollars). This provides the most realistic estimate of local match requirments and will be used as the basis of estimates throughout the remainder of this section.

**Best Estimate Scenario Preliminary Estimate** 

Under the best estimate scenario, total costs average just over \$500,000 per year over a five-year period. The required total local match ranges from \$109,000 to approximately \$179,000 over the five-year period. It is assumed that this local match will be met using a combination of cash and in-kind contributions as shown in the table.