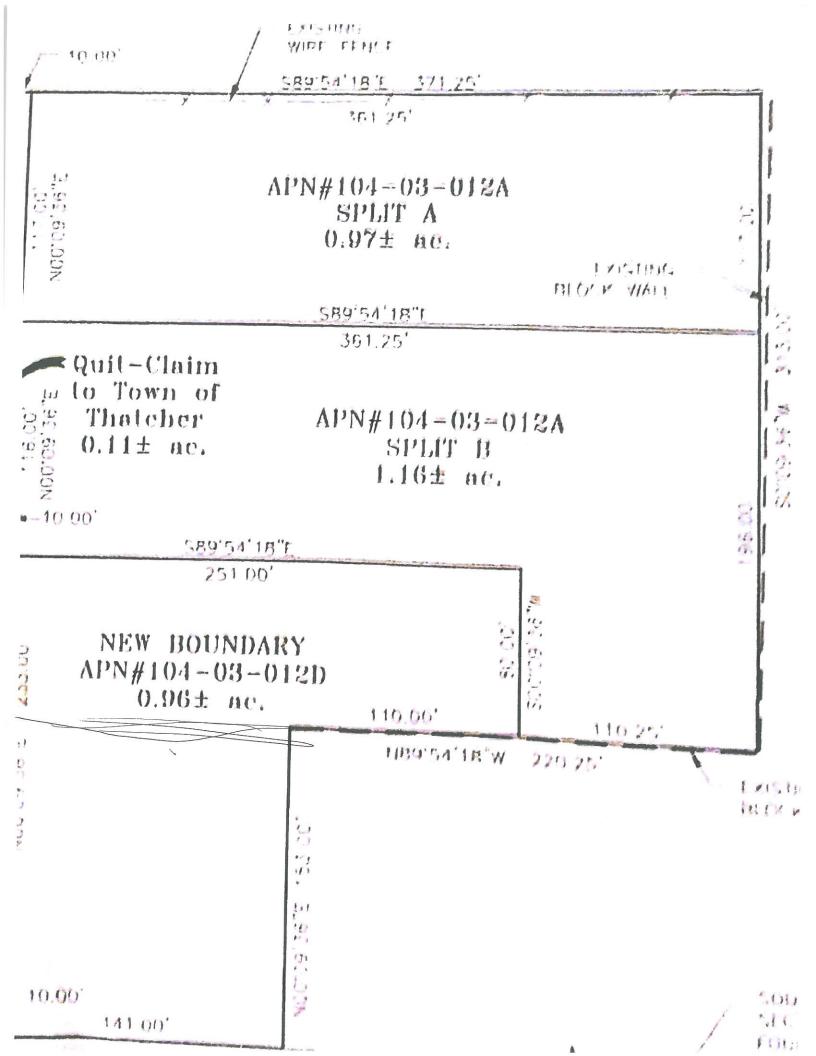

## **Public Hearing-Discussion:**

A. Consideration of Granting a Zone Change Request from M-H & C-2 to R1-8 at 877 N. 1st Ave. Chairman Morales asked if there was any discussion on the proposed Zone Change. There was none.

## A. Approval of Zone Change Request.

Chairman Morales asked if the boundary of the zone change could be extended south to Church Street, including the Lutz property and home. Mr. Heath Brown explained that it could probably be done, but that the current use on the Lutz property was a manufactured home, and that if the zoning was changed, it would make that a non-conforming use, and may effect the Lutz's future plans and/or financing.

It was asked if this would constitute "spot zoning" and would this be setting a precedent? Mr. Brown explained that the properties in question already border an existing R1-8

zone, so it is not creating an independent isolated zone, but is rather changing the location of the boundary line between the zones.

Mr. David Griffin made a motion to recommend the approval of the requested re-zone as detailed in the provided drawing. Mr. Ray Tuttle seconded the motion. The vote was a unanimous yes and the motion passed.

Minutes from neighborhood meeting from June 1 at the Town Hall. Dan Turley and David Palmer met June 1 at 6 o'clock at the Thatcher Town hall for the purpose of rezone both parcel's from MH to R1-8, (see attached picture). No one ended up coming besides Gary Allred and Mike Payne from the city, so we waited about 15 minutes and ended the meeting.