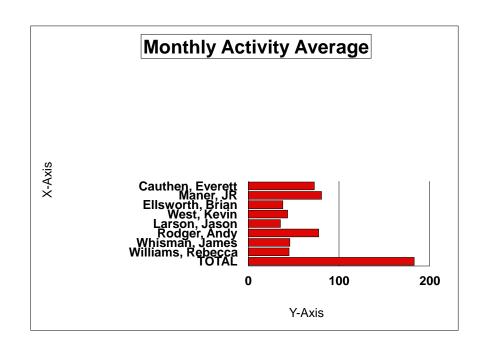

## **POLICE DEPARTMENT ACTIVITY REPORT 2016**

| NAME              | CA        | Α         | JR            | TC        | W          | TOT | Miles |     | Car # | Mileage |     |     |             |           |
|-------------------|-----------|-----------|---------------|-----------|------------|-----|-------|-----|-------|---------|-----|-----|-------------|-----------|
| Cauthen, Everett  | 40        | 1         | 0             | 4         | 39         | 84  | 1368  |     | 203   | 62830   |     |     |             |           |
| Maner, JR         | 23        | 8         | 0             | 9         | 40         | 80  | 1484  |     | P205  | 58771   |     |     |             |           |
| Ellsworth, Brian  | 20        | 5         | 1             | 4         | 12         | 42  | 870   |     | 207   | 8717    |     |     |             |           |
| West, Kevin       | 25        | 2         | 0             | 3         | 7          | 37  | 856   |     | P203  | 52007   |     |     |             |           |
| Larson, Jason     | 42        | 0         | 0             | 3         | 2          | 47  | 1152  |     |       | 22157   |     |     |             |           |
| Rodger, Andy      | 22        | 5         | 0             | 6         | 45         | 78  | 1246  |     | 213   | 12289   |     |     |             |           |
| Whisman, James    | 13        | 0         | 0             | 3         | 21         | 37  | 775   |     | P209  | 29815   |     |     |             |           |
| Williams, Rebecca | <u>35</u> | 2         | <u>1</u><br>2 | 2         | <u>19</u>  | 59  | 752   |     | 2015  | 14270   |     |     |             |           |
| TOTAL             | 220       | 23        | 2             | 34        | 185        | 464 | 8503  |     |       |         |     |     |             |           |
| YTD ACTIVITY      | Jan       | Feb       | Mar           | Apr       | May        | Jun | Jul   | Aug | Sep   | Oct     | Nov | Dec | Total       | Avg.      |
| NAME              |           |           |               | -         | -          |     |       | _   | -     |         |     |     |             | _         |
| Cauthen, Everett  | 33        | 82        | 87            | 78        | 84         |     |       |     |       |         |     |     | 364         | 73        |
| Maner, JR         | 81        | 86        | 88            | 69        | 80         |     |       |     |       |         |     |     | 404         | 81        |
| Ellsworth, Brian  | 45        | 42        | 30            | 31        | 42         |     |       |     |       |         |     |     | 190         | 38        |
| West, Kevin       | 56        | 54        | 24            | 46        | 37         |     |       |     |       |         |     |     | 217         | 43        |
| Larson, Jason     | 35        | 39        | 27            | 29        | 47         |     |       |     |       |         |     |     | 177         | 35        |
| Rodger, Andy      | 73        | 81        | 98            | 58        | 78         |     |       |     |       |         |     |     | 388         | 78        |
| Whisman, James    | 52        | 32        | 61            | 47        | 37         |     |       |     |       |         |     |     | 229         | 46        |
| Williams, Rebecca | <u>37</u> | <u>19</u> | <u>61</u>     | <u>49</u> | <u>59</u>  |     |       |     |       |         |     |     | 225         | <u>45</u> |
| TOTAL             | 412       | 435       | 476           | 407       | 464        | 0   | 0     | 0   | 0     | 0       | 0   | 0   | 2194        | 183       |
| YTD MILEAGE       | Jan       | Feb       | Mar           | Apr       | May        | Jun | Jul   | Aug | Sep   | Oct     | Nov | Dec | Total       | Avg.      |
| NAME              |           |           |               |           |            |     |       |     |       |         |     |     |             |           |
| Cauthen, Everett  | 1046      | 1392      | 1429          | 1312      | 1368       |     |       |     |       |         |     |     | 6547        | 1309      |
| Maner, JR         | 1145      | 1424      | 1605          | 1067      | 1484       |     |       |     |       |         |     |     | 6725        | 1345      |
| Ellsworth, Brian  | 834       | 910       | 1298          | 876       | 870        |     |       |     |       |         |     |     | 4788        | 958       |
| West, Kevin       | 578       | 809       | 947           | 830       | 856        |     |       |     |       |         |     |     | 4020        | 804       |
| Larson, Jason     | 815       | 676       | 544           | 668       | 1152       |     |       |     |       |         |     |     | 3855        | 771       |
| Rodger ,Andy      | 1085      | 1120      | 1535          | 1056      | 1246       |     |       |     |       |         |     |     | 6042        | 1208      |
| Whisman, James    | 1117      | 773       | 1060          | 1030      | 775        |     |       |     |       |         |     |     | 4755        | 951       |
| Williams, Rebecca | 1300      | 436       | 1054          | 635       | <u>752</u> |     |       |     |       |         |     |     | <u>4177</u> | 835       |
| TOTAL             | 7920      | 7540      | 9472          | 7474      | 8503       | 0   | 0     | 0   | 0     | 0       | 0   | 0   | 40909       | 3409      |