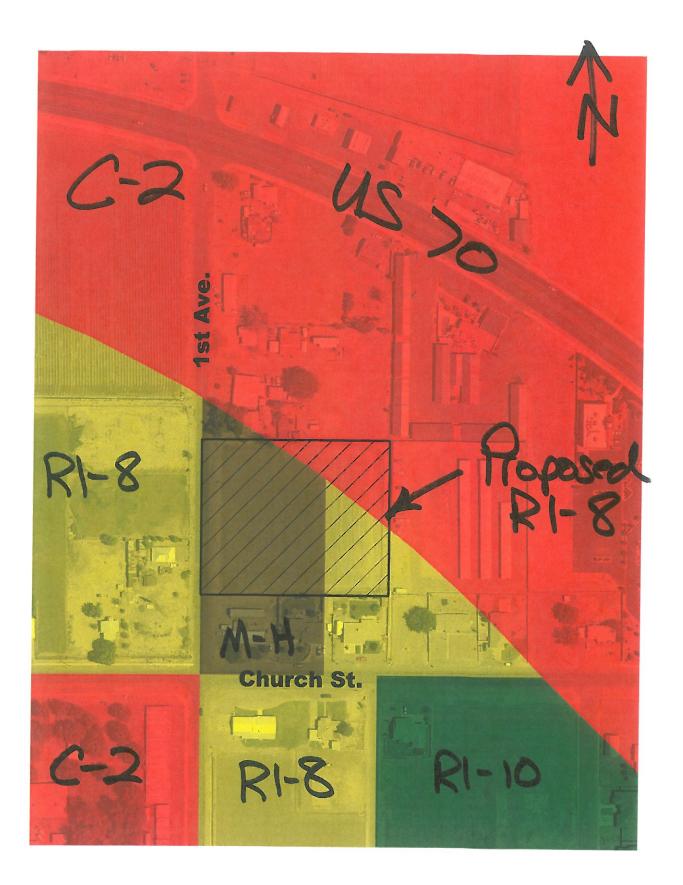

## 4. PUBLIC HEARING:

- A. 2016/2017 Budget.
- B. Zoning Change Request 877 N. 1<sup>st</sup> Avenue: MH & C-2 to R1-8.

## **Public Hearing-Discussion:**

A. Consideration of Granting a Zone Change Request from M-H & C-2 to R1-8 at 877 N. 1st Ave. Chairman Morales asked if there was any discussion on the proposed Zone Change. There was none.

## A. Approval of Zone Change Request.

Chairman Morales asked if the boundary of the zone change could be extended south to Church Street, including the Lutz property and home. Mr. Heath Brown explained that it could probably be done, but that the current use on the Lutz property was a manufactured home, and that if the zoning was changed, it would make that a non-conforming use, and may effect the Lutz's future plans and/or financing.

It was asked if this would constitute "spot zoning" and would this be setting a precedent? Mr. Brown explained that the properties in question already border an existing R1-8

zone, so it is not creating an independent isolated zone, but is rather changing the location of the boundary line between the zones.

Mr. David Griffin made a motion to recommend the approval of the requested re-zone as detailed in the provided drawing. Mr. Ray Tuttle seconded the motion. The vote was a unanimous yes and the motion passed.