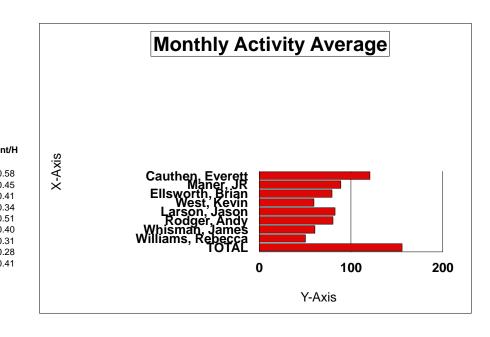

# **POLICE DEPARTMENT ACTIVITY REPORT 2017**

| Mo                | ONTHL       | Y ACT      | IVITY 8       | MILE.    | AGE       |     |            |     |      |         |     |      |            |           |            |      |
|-------------------|-------------|------------|---------------|----------|-----------|-----|------------|-----|------|---------|-----|------|------------|-----------|------------|------|
| NAME              | CA          | Α          | JR            | TC       | W         | TOT | Miles      |     | Car# | Mileage |     | Hrs  | Cont/H     |           |            |      |
| Cauthen, Everett  | 33          | 4          | 0             | 8        | 90        | 135 | 1343       |     | 203  | 76375   |     | 274  | 0.49       |           |            |      |
| Maner, JR         | 23          | 4          | 0             | 4        | 60        | 91  | 1177       |     | P206 | 69875   |     | 256  | 0.36       |           |            |      |
| Ellsworth, Brian  | 45          | 1          | 0             | 10       | 28        | 84  | 933        |     | 207  | 17420   |     | 242  | 0.35       |           |            |      |
| West, Kevin       | 25          | 2          | 2             | 1        | 28        | 58  | 1063       |     | P203 | 60582   |     | 205  | 0.28       |           |            |      |
| Larson, Jason     | 23          | 4          | 0             | 9        | 65        | 101 | 629        |     | P207 | 29804   |     | 205  | 0.49       |           |            |      |
| Rodger, Andy      | 27          | 2          | 0             | 4        | 56        | 89  | 828        |     | 213  |         |     | 253  |            |           |            |      |
| Whisman, James    | 26          | 2          | 0             | 0        | 18        | 46  | 717        |     | P209 | 39250   |     | 252  |            |           |            |      |
| Williams, Rebecca | 22          | <u>0</u>   | <u>0</u><br>2 | <u>1</u> | <u>10</u> | 33  | <u>592</u> |     | 2015 | 21500   |     | 233  |            |           |            |      |
| TOTAL             | 224         | 19         | 2             | 37       | 355       | 637 | 7282       |     |      |         |     | 1920 | 0.33       |           |            |      |
|                   |             |            |               |          |           |     |            |     |      |         |     |      |            |           | YT         |      |
| YTD ACTIVITY      | Jan         | Feb        | Mar           | Apr      | May       | Jun | Jul        | Aug | Sep  | Oct     | Nov | Dec  | Total      | Avg.      | Hours (    | Cont |
| NAME              |             |            |               |          |           |     |            |     |      |         |     |      |            |           |            |      |
| Cauthen, Everett  | 98          | 129        | 135           |          |           |     |            |     |      |         |     |      | 362        | 121       | 629        | 0.5  |
| Maner, JR         | 80          | 96         | 91            |          |           |     |            |     |      |         |     |      | 267        | 89        | 597        | 0.4  |
| Ellsworth, Brian  | 103         | 51         | 84            |          |           |     |            |     |      |         |     |      | 238        | 79        | 586        | 0.4  |
| West, Kevin       | 63          | 58         | 58            |          |           |     |            |     |      |         |     |      | 179        | 60        | 523        | 0.3  |
| Larson, Jason     | 67          | 80         | 101           |          |           |     |            |     |      |         |     |      | 248        | 83        | 487        | 0.5  |
| Rodger, Andy      | 91          | 61         | 89            |          |           |     |            |     |      |         |     |      | 241        | 80        | 601        | 0.4  |
| Whisman, James    | 86          | 50         | 46            |          |           |     |            |     |      |         |     |      | 182        | 61        | 590        | 0.3  |
| Williams, Rebecca | 73          | <u>45</u>  | 33            |          | •         |     |            |     |      | •       | _   | _    | <u>151</u> | <u>50</u> | <u>538</u> | 0.2  |
| TOTAL             | 661         | 570        | 637           | 0        | 0         | 0   | 0          | 0   | 0    | 0       | 0   | 0    | 1868       | 156       | 4551       | 0.4  |
| YTD MILEAGE       | Jan         | Feb        | Mar           | Apr      | May       | Jun | Jul        | Aug | Sep  | Oct     | Nov | Dec  | Total      | Avg.      |            |      |
| NAME              |             |            |               |          |           |     |            |     |      |         |     |      |            |           |            |      |
| Cauthen, Everett  | 1731        | 1436       | 1343          |          |           |     |            |     |      |         |     |      | 4510       | 1503      |            |      |
| Maner, JR         | 913         | 1006       | 1177          |          |           |     |            |     |      |         |     |      | 3096       | 1032      |            |      |
| Ellsworth, Brian  | 967         | 885        | 933           |          |           |     |            |     |      |         |     |      | 2785       | 928       |            |      |
| West, Kevin       | 803         | 747        | 1063          |          |           |     |            |     |      |         |     |      | 2613       | 871       |            |      |
| Larson, Jason     | 326         | 775        | 629           |          |           |     |            |     |      |         |     |      | 1730       | 577       |            |      |
| Rodger ,Andy      | 1271        | 756        | 828           |          |           |     |            |     |      |         |     |      | 2855       | 952       |            |      |
| Whisman, James    | 1040        | 643        | 717           |          |           |     |            |     |      |         |     |      | 2400       | 800       |            |      |
| Williams, Rebecca | <u>1085</u> | <u>566</u> | 592           |          |           |     |            |     |      |         |     |      | 2243       | 748       |            |      |
| TOTAL             | 8136        | 6814       | 7282          | 0        | 0         | 0   | 0          | 0   | 0    | 0       | 0   | 0    | 22232      | 1853      |            |      |