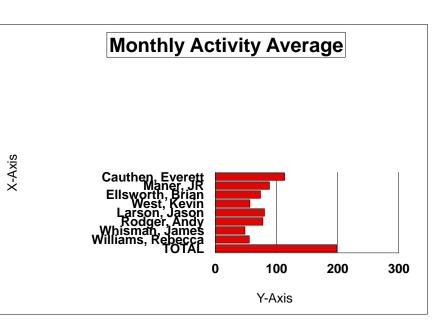

### POLICE DEPARTMENT ACTIVITY REPORT 2017

| M                 | онтні       | _  АСТ    | Ινιτγ ε   | & MILE    | AGE |     |       |     |       |         |     |     |             |           |         |        |
|-------------------|-------------|-----------|-----------|-----------|-----|-----|-------|-----|-------|---------|-----|-----|-------------|-----------|---------|--------|
| NAME              | CA          | Α         | JR        | тс        | w   | тот | Miles |     | Car # | Mileage |     | Hrs | Cont/H      |           |         |        |
| Cauthen, Everett  | 30          | 2         | 0         | 2         | 58  | 92  | 1034  |     | 203   | 77409   |     | 104 | 0.88        |           |         |        |
| Maner, JR         | 28          | 5         | 1         | 8         | 46  | 88  | 992   |     | P206  | 70867   |     | 79  | 1.11        |           |         |        |
| Ellsworth, Brian  | 38          | 2         | 1         | 3         | 14  | 58  | 647   |     | 207   | 18067   |     | 82  | 0.71        |           |         |        |
| West, Kevin       | 22          | 4         | 3         | 3         | 16  | 48  | 918   |     | P203  | 61500   |     | 80  | 0.60        |           |         |        |
| Larson, Jason     | 38          | 0         | 1         | 12        | 23  | 74  | 910   |     | P207  | 30714   |     | 77  | 0.96        |           |         |        |
| Rodger, Andy      | 23          | 2         | 1         | 1         | 44  | 71  | 1870  |     | 213   | 25355   |     | 86  | 0.83        |           |         |        |
| Whisman, James    | 12          | 0         | 0         | 0         | 0   | 12  | 386   |     | P209  | 39636   |     | 80  | 0.15        |           |         |        |
| Williams, Rebecca | 37          | 2         | <u>1</u>  | <u>5</u>  | 27  | 72  | 644   |     | 2015  | 22144   |     | 84  | 0.86        |           |         |        |
| TOTAL             | 228         | 17        | 8         | 34        | 228 | 515 | 7401  |     |       |         |     | 672 | 0.77        |           |         |        |
|                   |             |           |           |           |     |     |       |     |       |         |     |     |             |           | ΥT      | D      |
| YTD ACTIVITY      | Jan         | Feb       | Mar       | Apr       | May | Jun | Jul   | Aug | Sep   | Oct     | Nov | Dec | Total       | Avg.      | Hours ( | Cont/H |
| NAME              |             |           |           |           |     |     |       |     |       |         |     |     |             |           |         |        |
| Cauthen, Everett  | 98          | 129       | 135       | 92        |     |     |       |     |       |         |     |     | 454         | 114       | 830     | 0.55   |
| Maner, JR         | 80          | 96        | 91        | 88        |     |     |       |     |       |         |     |     | 355         | 89        | 772     | 0.46   |
| Ellsworth, Brian  | 103         | 51        | 84        | 58        |     |     |       |     |       |         |     |     | 296         | 74        | 760     | 0.39   |
| West, Kevin       | 63          | 58        | 58        | 48        |     |     |       |     |       |         |     |     | 227         | 57        | 673     | 0.34   |
| Larson, Jason     | 67          | 80        | 101       | 74        |     |     |       |     |       |         |     |     | 322         | 81        | 638     | 0.50   |
| Rodger, Andy      | 91          | 61        | 89        | 71        |     |     |       |     |       |         |     |     | 312         | 78        | 769     | 0.41   |
| Whisman, James    | 86          | 50        | 46        | 12        |     |     |       |     |       |         |     |     | 194         | 49        | 730     | 0.27   |
| Williams, Rebecca | <u>73</u>   | <u>45</u> | <u>33</u> | <u>72</u> |     |     |       |     |       |         |     |     | 223         | <u>56</u> | 702     | 0.32   |
| TOTAL             | 661         | 570       | 637       | 515       | 0   | 0   | 0     | 0   | 0     | 0       | 0   | 0   | 2383        | 199       | 5874    | 0.41   |
| YTD MILEAGE       | Jan         | Feb       | Mar       | Apr       | Мау | Jun | Jul   | Aug | Sep   | Oct     | Nov | Dec | Total       | Avg.      |         |        |
| NAME              |             |           |           |           |     |     |       |     |       |         |     |     |             |           |         |        |
| Cauthen, Everett  | 1731        | 1436      | 1343      | 1034      |     |     |       |     |       |         |     |     | 5544        | 1386      |         |        |
| Maner, JR         | 913         | 1006      | 1177      | 992       |     |     |       |     |       |         |     |     | 4088        | 1022      |         |        |
| Ellsworth, Brian  | 967         | 885       | 933       | 647       |     |     |       |     |       |         |     |     | 3432        | 858       |         |        |
| West, Kevin       | 803         | 747       | 1063      | 918       |     |     |       |     |       |         |     |     | 3531        | 883       |         |        |
| Larson, Jason     | 326         | 775       | 629       | 910       |     |     |       |     |       |         |     |     | 2640        | 660       |         |        |
| Rodger ,Andy      | 1271        | 756       | 828       | 1870      |     |     |       |     |       |         |     |     | 4725        | 1181      |         |        |
| Whisman, James    | 1040        | 643       | 717       | 386       |     |     |       |     |       |         |     |     | 2786        | 697       |         |        |
| Williams, Rebecca | <u>1085</u> | 566       | 592       | 644       |     |     |       |     |       |         |     |     | <u>2887</u> | 722       |         |        |
| TOTAL             | 8136        | 6814      | 7282      | 7401      | 0   | 0   | 0     | 0   | 0     | 0       | 0   | 0   | 29633       | 2469      |         |        |