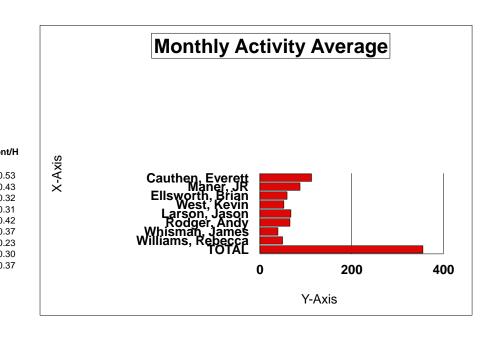

#### **POLICE DEPARTMENT ACTIVITY REPORT 2017**

| М                 | ONTHL       | Y ACT      | IVITY 8   | & MILE   | AGE       |           |            |           |       |         |     |      |            |           |             |      |
|-------------------|-------------|------------|-----------|----------|-----------|-----------|------------|-----------|-------|---------|-----|------|------------|-----------|-------------|------|
| NAME              | CA          | Α          | JR        | TC       | W         | TOT       | Miles      |           | Car # | Mileage |     | Hrs  | Cont/H     |           |             |      |
| Cauthen, Everett  | 38          | 2          | 0         | 3        | 48        | 91        | 1019       |           | 203   | 82615   |     | 280  | 0.33       |           |             |      |
| Maner, JR         | 31          | 7          | 0         | 7        | 30        | 75        | 994        |           | P206  | 75361   |     | 282  | 0.27       |           |             |      |
| Ellsworth, Brian  | 16          | 6          | 0         | 4        | 14        | 40        | 593        |           | 207   | 21231   |     | 202  | 0.20       |           |             |      |
| West, Kevin       | 24          | 1          | 0         | 4        | 18        | 47        | 1134       |           | P203  | 65007   |     | 205  |            |           |             |      |
| Larson, Jason     | 24          | 0          | 3         | 2        | 30        | 59        | 830        |           | P207  | 33785   |     | 250  |            |           |             |      |
| Rodger, Andy      | 17          | 0          | 0         | 0        | 15        | 32        | 819        |           | 213   | 29702   |     | 199  | 0.16       |           |             |      |
| Whisman, James    | 24          | 2          | 0         | 1        | 5         | 32        | 1079       |           | P209  | 43400   |     | 196  |            |           |             |      |
| Williams, Rebecca | <u>25</u>   | 0          | <u>0</u>  | <u>1</u> | <u>3</u>  | 29        | 620        |           | 2015  | 24953   |     | 185  |            |           |             |      |
| TOTAL             | 199         | 18         | 3         | 22       | 163       | 405       | 7088       |           |       |         |     | 1798 | 0.23       |           |             |      |
|                   |             |            |           |          |           |           |            |           |       |         |     |      |            |           | YT          |      |
| YTD ACTIVITY      | Jan         | Feb        | Mar       | Apr      | May       | Jun       | Jul        | Aug       | Sep   | Oct     | Nov | Dec  | Total      | Avg.      | Hours (     | Cont |
| NAME              |             |            |           |          |           |           |            |           |       |         |     |      |            |           |             |      |
| Cauthen, Everett  | 98          | 129        | 135       | 92       | 108       | 138       | 110        | 91        |       |         |     |      | 901        | 113       | 1695        | 0.5  |
| Maner, JR         | 80          | 96         | 91        | 88       | 74        | 107       | 89         | 75        |       |         |     |      | 700        | 88        | 1622        | 0.4  |
| Ellsworth, Brian  | 103         | 51         | 84        | 58       | 46        | 55        | 36         | 40        |       |         |     |      | 473        | 59        | 1496        | 0.3  |
| West, Kevin       | 63          | 58         | 58        | 48       | 66        | 55        | 22         | 47        |       |         |     |      | 417        | 52        | 1355        | 0.3  |
| Larson, Jason     | 67          | 80         | 101       | 74       | 56        | 52        | 51         | 59        |       |         |     |      | 540        | 68        | 1281        | 0.4  |
| Rodger, Andy      | 91          | 61         | 89        | 71       | 75        | 49        | 57         | 32        |       |         |     |      | 525        | 66        | 1432        | 0.3  |
| Whisman, James    | 86          | 50         | 46        | 12       | 17        | 35        | 36         | 32        |       |         |     |      | 314        | 39        | 1344        | 0.2  |
| Williams, Rebecca | <u>73</u>   | <u>45</u>  | <u>33</u> | 72       | <u>46</u> | <u>47</u> | <u>50</u>  | <u>29</u> |       |         |     |      | <u>395</u> | <u>49</u> | <u>1306</u> | 0.3  |
| TOTAL             | 661         | 570        | 637       | 515      | 488       | 538       | 451        | 405       | 0     | 0       | 0   | 0    | 4265       | 355       | 11529       | 0.3  |
| YTD MILEAGE       | Jan         | Feb        | Mar       | Apr      | May       | Jun       | Jul        | Aug       | Sep   | Oct     | Nov | Dec  | Total      | Avg.      |             |      |
| NAME              |             |            |           |          |           |           |            |           |       |         |     |      |            |           |             |      |
| Cauthen, Everett  | 1731        | 1436       | 1343      | 1034     | 1632      | 1739      | 816        | 1019      |       |         |     |      | 10750      | 1344      |             |      |
| Maner, JR         | 913         | 1006       | 1177      | 992      | 903       | 1663      | 934        | 994       |       |         |     |      | 8582       | 1073      |             |      |
| Ellsworth, Brian  | 967         | 885        | 933       | 647      | 927       | 978       | 666        | 593       |       |         |     |      | 6596       | 825       |             |      |
| West, Kevin       | 803         | 747        | 1063      | 918      | 958       | 712       | 703        | 1134      |       |         |     |      | 7038       | 880       |             |      |
| Larson, Jason     | 326         | 775        | 629       | 910      | 802       | 769       | 655        | 830       |       |         |     |      | 5696       | 712       |             |      |
| Rodger ,Andy      | 1271        | 756        | 828       | 1870     | 1314      |           | 1155       | 819       |       |         |     |      | 8013       | 1145      |             |      |
| Whisman, James    | 1040        | 643        | 717       | 386      | 514       |           | 1121       | 1079      |       |         |     |      | 5500       | 786       |             |      |
| Williams, Rebecca | <u>1085</u> | <u>566</u> | 592       | 644      | 767       | 849       | <u>573</u> | 620       |       |         |     |      | 5696       | 712       |             |      |
| TOTAL             | 8136        | 6814       | 7282      | 7401     | 7817      | 6710      | 6623       | 7088      | 0     | 0       | 0   | 0    | 57871      | 4823      |             |      |