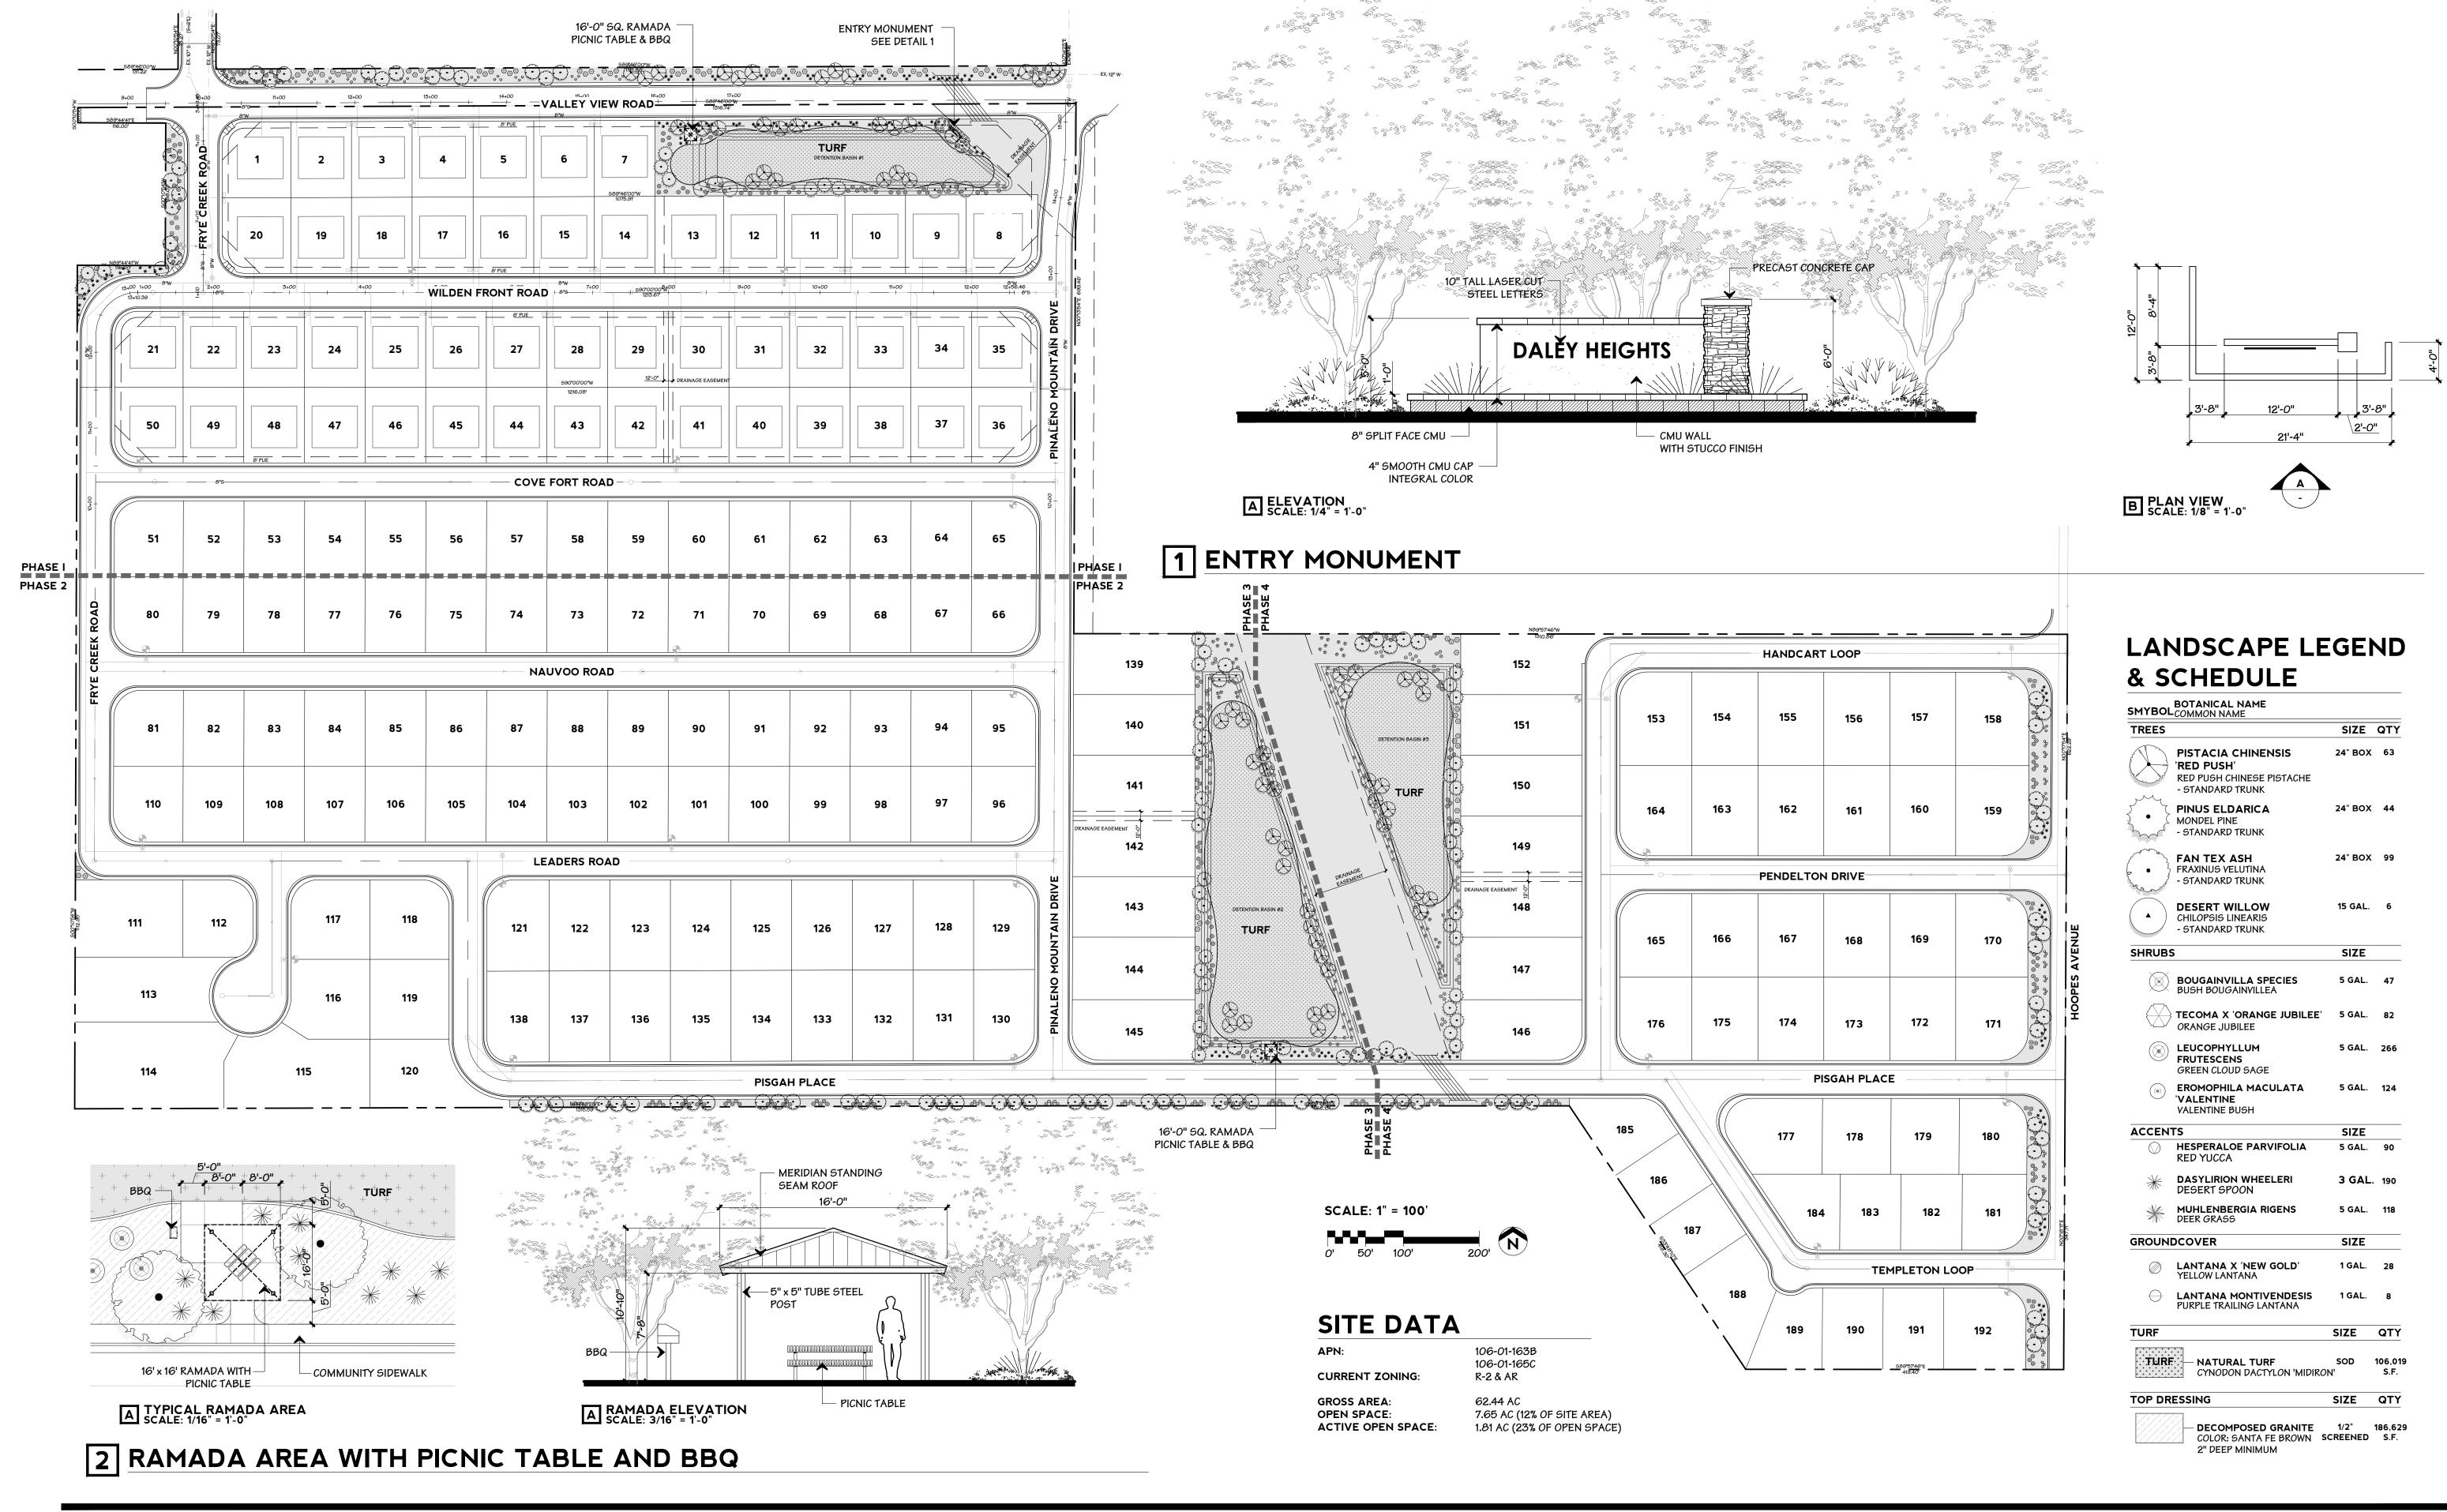

## A. Consideration of Preliminary Plat for the Daley Heights Subdivision located south of Daley Estates.

Chairman Morales asked if there was any discussion on the proposed preliminary plat. Mr. Tom Elam said he had some questions. Where will traffic enter the subdivision? Will the increased traffic cause problems? Where will the utilities come from? Will the retention basins hold water, smell bad, and bring mosquitos? Mr. Heath Brown answered; most traffic will enter through the intersection of Pinaleno Mountain Dr. and Valley View Rd. There are currently over 500 homes in Daley Estates and this subdivision would add 192, for about a 30% increase in traffic. The streets in the area should be able to handle that without causing any issues. Utilities will all be underground and will connect to the existing utility lines at the south end of existing Daley Estates. The retention basins are all adjacent to washes, and will have small bleed-off lines that drain into the washes. That way the basin will fill up in a storm, but then drain within 36 hours, so that smell and mosquitos should not be a problem.

Ms. Donna Elam asked what type of homes would go in? Mobile homes? Mr. Shakir Gushgari answered that the homes would be 1,800 to 2,400 SF site built homes. Mr. Elam asked about dust control. Mr. Brown answered that the developer must take measures to keep dust down.

Dr. David Bryce asked about the water pressure for the development. Mr. Brown and Mr. Gushgari responded that there are issues with water pressure and flow the farther south the development goes. For the first phase or two, pressure and flows are most likely not an issue, but the later phases will need special infrastructure constructed to ensure proper flows and pressure. The City of Safford is involved and will approve all proposed improvements.

#### A. Approval of Daley Heights Preliminary Plat.

Mr. Griffin asked Mr. Brown about the lot at the west side of the intersection of Valley View Rd. and Pinaleno Mountain Dr., that is using the proposed alignment of Valley View Rd. for storage and has a shed there. Mr. Brown responded that that area is already ROW owned by the Town, and they have encroached there without permission, and will have to move there possessions.

Mr. Tom Palmer noted that the first page of the plat has two contradictory statements regarding the character of the development and the method by which properties will be sold; this should be corrected to state the true intent, and not contradict each other. He noted that about 1/3 of the lots in phase 1 are in the flood plain and wanted to know how this would be addressed. Mr. Gushgari stated that the elevation of the lots within the floodplain will be raised to one foot above the flood elevation and a flood certificate will be issued for the lots. Mr. Palmer asked if a FEMA map revision would be completed, or would the owners have to pay flood insurance? Mr. Gushgari said that a map revision is not planned. Mr. Palmer also noted that under zoning on the first page it states that this is multiple zones of R-2 and A-R, when it looks like from the zone map all the property is zoned R1-8. Mr. Brown stated that Mr. Palmer is correct and the plat needs corrected.

There was discussion about the smaller washes and sheet flooding that occurs across the existing property. It is understood that these issues must be fully addressed in the Final Plat, improvement plans, and the final drainage report. It is also understood that the improvements completed by the developer cannot change the amount of storm water on any surrounding properties.

Mr. Bret Whitmer asked if this plat meets the Town's new Subdivision Standards? Mr. Brown responded that he did review the plat for compliance, and after changes made to the plat, it does now comply. Mr. Whitmer asked about amenities within the subdivision. Mr. Brown stated that after the initial review of the plat there were no amenities, and he instructed the developer that amenities are required for a subdivision of this size. The developer then added a gazebo and barbeque grill at two of the detention basins. Mr.

Whitmer asked about lighting and if the utilities would be underground or overhead. Mr. Brown stated that streetlights will be required and that all utilities must be underground.

Mr. Griffin made a motion to recommend the approval of the Daley Heights Subdivision with the corrections noted in the discussion. Mr. Jerry Hoopes seconded the motion. The vote was a unanimous yes and the motion passed.

## DEVELOPMENT CHARACTER STATEMENT

OVERALL NATURE OF DEVELOPMENT - THE VISION IS TO INTEGRATE THIS DEVELOPMENT INTO THE SURROUNDING COMMUNITY AND MAINTAINING LOT SIZES SIMILAR TO DALEY ESTATES DEVELOPMENT TO THE NORTH WHILE KEEPING MONUMENT SIGNAGE TO A MINIMUM. THIS VISION WILL HELP MITIGATING ANY "BROKEN SUBDIVISION" ISSUES. IT IS ENVISIONED THAT THE PROPOSED IMPROVEMENT WILL OCCUR ON A PHASED BASIS AND STREETS AND INFRASTRUCTURE IMPROVEMENTS WILL OCCUR AS EACH PHASE IS DEVELOPED. THIS CONCEPT APPEARS TO BE THE BEST APPROACH GIVEN THE SIZE OF THE LOCAL MARKET WHILE ALSO ALLOWING FOR AN OVERALL COMMUNITY FEEL AT BUILD OUT. REPRESENTATIVE IMAGES AND PICTURES OF HOUSING PRODUCT WILL BE PROVIDED BY THE DEVELOPER IN A SEPARATE PACKAGE. HOMES WILL RANGE FROM ABOUT 1300 S.F. TO 2500 S.F. IN ONE AND TWO STORY MODELS. HOMES WILL BE PROVIDED BY WATER SERVICES, SEWER SERVICES, ELECTRIC AND COMMUNICATION SERVICES.

## PROPOSED PHASING

THE PROPOSED DEVELOPMENT IS PLANNED TO BE PHASED INTO POTENTIAL 4 SEPARATE PHASES, PHASE 1 BEING THE FIRST PHASE, CONSISTING OF 35 SINGLE FAMILY RESIDENTIAL UNITS. PHASE 2 MAY ALSO BE COMBINED WITH PHASE 1. SUBSEQUENT PHASES WILL BE PLANNED AND SUBMITTED TO THE TOWN OF THATCHER AT FUTURE DATES.

## SEWAGE DISPOSAL METHOD

THE SUBJECT PARCEL PROPOSES TO COLLECT ITS ONSITE GENERATED SANITARY SEWER VIA GRAVITY SYSTEM AND DISPOSE OF IT INTO THE EXISTING TOWN SYSTEM AT TWO LOCATIONS: 1) EX. 10" SEWER LINE AT VALLEY VIEW AND FRYE CREEK ROADS AND 2) EX. 8" SEWER LINE AT VALLEY VIEW AND HOOPES AVENUE, AS SHOWN ON SHEET 2 OF THE PRELIMINARY PLAT.

## WATER SUPPLY METHOD

THE SUBJECT PARCEL PROPOSES TO SERVE ITS LOTS WITH WATER SUPPLY AND FIRE FLOW DEMAND BY CONNECTING ITS PROPOSED 8" ONSITE WATER DISTRIBUTION SYSTEM INTO THE EXISTING CITY OF SAFFORD WATER DISTRIBUTION SYSTEM AT THREE LOCATIONS ALONG VALLEY VIEW ROAD, AS SHOWN ON SHEET 2 OF THE PRELIMINARY PLAT.