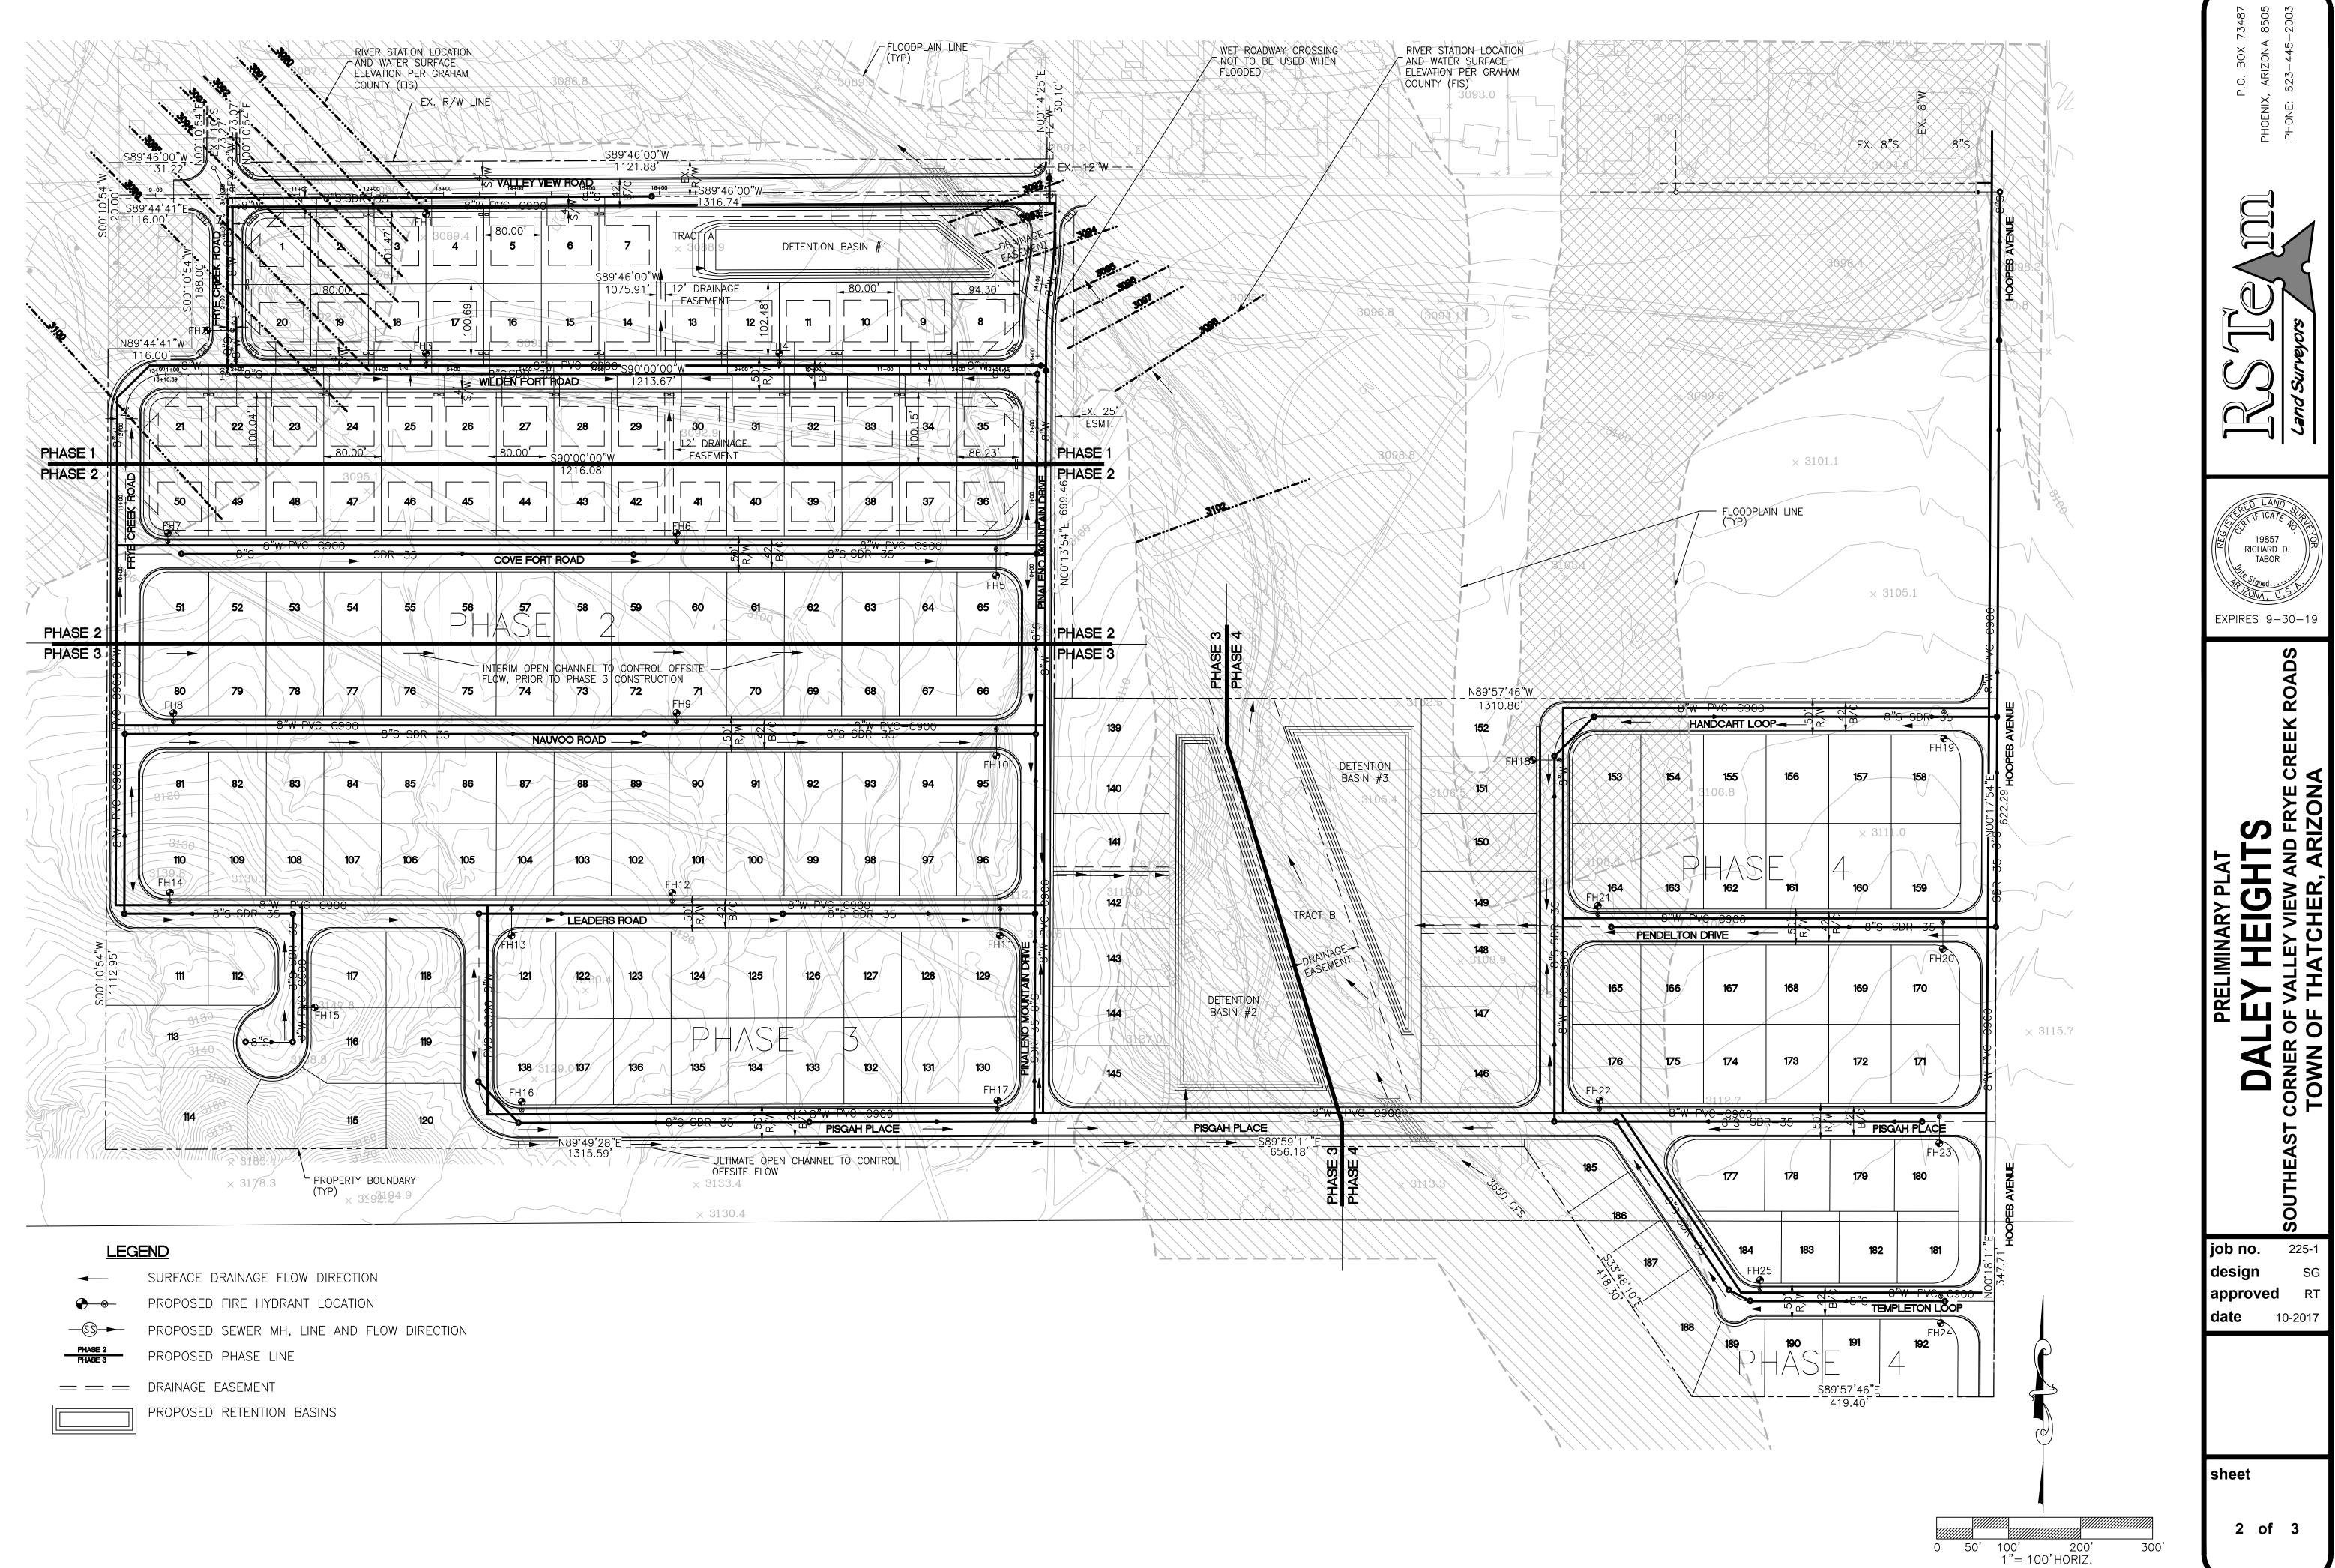

# PRELIMINARY PLAT

## DALEY HEIGHTS RESIDENTIAL COMMUNITY

AN R-2 PLANNED RESIDENTIAL COMMUNITY WITHIN A PARCEL LOCATED IN SOUTHEAST QUARTER OF THE NORTHEAST QUARTER OF SECTION 27 AND IN A PORTION OF THE SOUTH HALF OF THE SOUTHWEST QUARTER OF THE NORTHWEST QUARTER OF SECTION 26 AND A PORTION OF THE NORTH HALF OF THE NORTHWEST QUARTER OF THE SOUTHWEST QUARTER OF SECTION 26, TOWNSHIP 7 SOUTH, RANGE 25 EAST OF THE GILA AND SALT RIVER BASE AND MERIDIAN. GRAHAM COUNTY. SCOTTSDALE. ARIZONA.

## PROPOSED CONDITION / IMPROVEMENTS DATA

THE SUBJECT PARCEL IS PROPOSED TO BE DEVELOPED INTO A SINGLE FAMILY RESIDENTIAL DEVELOPMENT WITH 192 UNITS IN 4 SEPARATE PHASES. DEVELOPMENT IS PROPOSED WITH ITS ASSOCIATED GRADING, PAVING, INFRASTRUCTURE AND LANDSCAPE CONSTRUCTION.

## PROPOSED PHASING

THE PROPOSED DEVELOPMENT IS PLANNED TO BE PHASED INTO POTENTIAL 4 SEPARATE PHASES, PHASE 1 BEING THE FIRST PHASE, CONSISTING OF 35 SINGLE FAMILY RESIDENTIAL UNITS. PHASE 2 MAY ALSO BE COMBINED WITH PHASE 1. SUBSEQUENT PHASES WILL BE PLANNED AND SUBMITTED TO THE TOWN OF THATCHER AT FUTURE DATES.

## SEWAGE DISPOSAL METHOD

THE SUBJECT PARCEL PROPOSES TO COLLECT ITS ONSITE GENERATED SANITARY SEWER VIA GRAVITY SYSTEM AND DISPOSE OF IT INTO THE EXISTING TOWN SYSTEM AT TWO LOCATIONS: 1) EX. 10" SEWER LINE AT VALLEY VIEW AND FRYE CREEK ROADS AND 2) EX. 8" SEWER LINE AT VALLEY VIEW AND HOOPES AVENUE, AS SHOWN ON SHEET 2 OF THE PRELIMINARY PLAT.

## WATER SUPPLY METHOD

THE SUBJECT PARCEL PROPOSES TO SERVE ITS LOTS WITH WATER SUPPLY AND FIRE FLOW DEMAND BY CONNECTING ITS PROPOSED 8" ONSITE WATER DISTRIBUTION SYSTEM INTO THE EXISTING CITY OF SAFFORD WATER DISTRIBUTION SYSTEM AT THREE LOCATIONS ALONG VALLEY VIEW ROAD, AS SHOWN ON SHEET 2 OF THE PRELIMINARY PLAT.