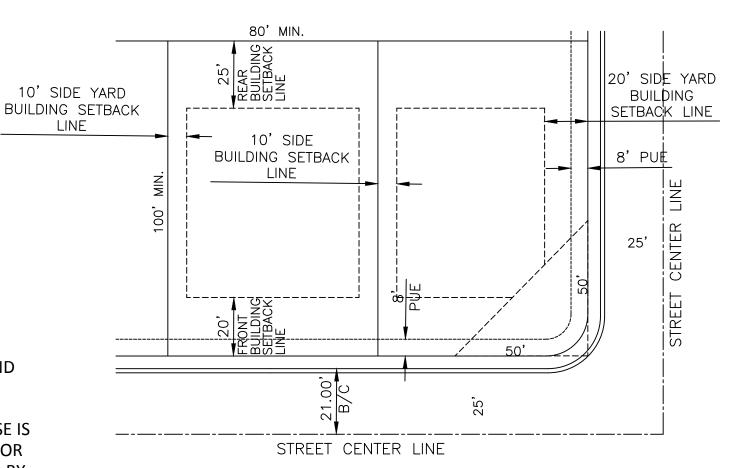

|

## SEWAGE DISPOSAL METHOD

THE SUBJECT PARCEL PROPOSES TO COLLECT ITS ONSITE GENERATED SANITARY SEWER VIA GRAVITY SYSTEM AND DISPOSE OF IT INTO THE EXISTING TOWN SYSTEM AT TWO LOCATIONS: 1) EX. 10" SEWER LINE AT VALLEY VIEW AND FRYE CREEK ROADS AND 2) EX. 8" SEWER LINE AT VALLEY VIEW AND HOOPES AVENUE, AS SHOWN ON SHEET 2 OF THE PRELIMINARY PLAT.

## WATER SUPPLY METHOD

THE SUBJECT PARCEL PROPOSES TO SERVE ITS LOTS WITH WATER SUPPLY AND FIRE FLOW DEMAND BY CONNECTING ITS PROPOSED 8" ONSITE WATER DISTRIBUTION SYSTEM INTO THE EXISTING CITY OF SAFFORD WATER DISTRIBUTION SYSTEM AT THREE LOCATIONS ALONG VALLEY VIEW ROAD, AS SHOWN ON SHEET 2 OF THE PRELIMINARY PLAT.



TYPICAL LOT SETBACK DETAIL

## PROJECT DATA

| APN                               | 106-01-163B |
|-----------------------------------|-------------|
|                                   | 106-01-165C |
| CURRENT ZONING                    | .R-2        |
| OVERALL PARCEL GROSS AREA (ACRES) | 62.44 ACRES |
| PHASE 1 GROSS AREA (ACRES)        | 10.73 ACRES |

## LEGAL DESCRIPTION

A PORTION OF THE SOUTHEAST QUARTER OF THE NORTHEAST QUARTER OF SECTION 27 AND A PORTION OF THE SOUTH HALF OF THE SOUTHWEST QUARTER OF THE NORTHWEST QUARTER OF SECTION 26 AND A PORTION OF THE NORTH HALF OF THE NORTHWEST QUARTER OF THE SOUTHWEST QUARTER OF SECTION 26, TOWNSHIP 7 SOUTH, RANGE 25 EAST OF THE GILA AND SALT RIVER BASE AND MERIDIAN, GRAHAM COUNTY, ARIZONA, MORE PARTICULARLY DESCRIBED AS FOLLOWS:

BEGINNIN