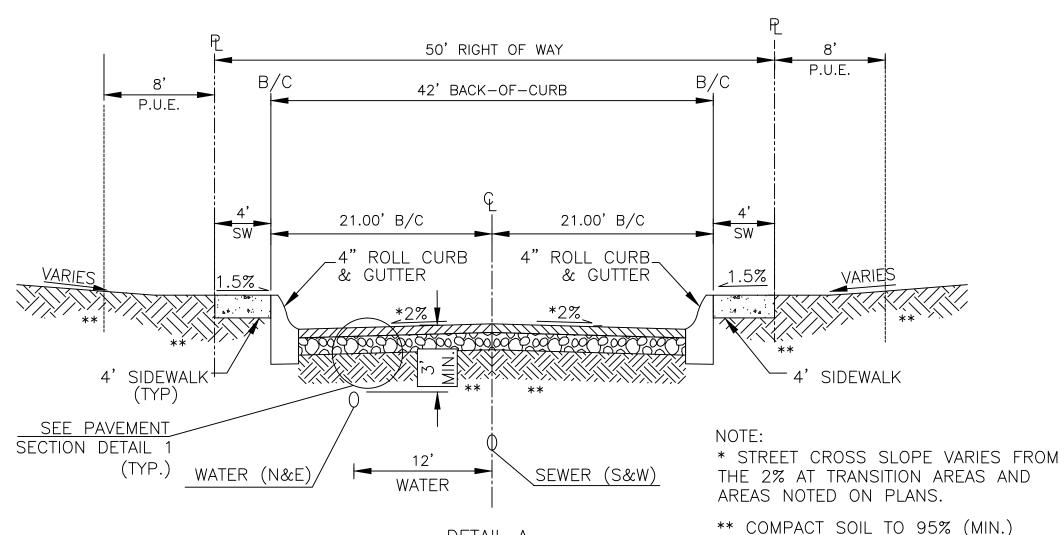

HAVE THE RESPONSIBILITY FOR MAINTAINING ALL COMMON AREAS AND DRAINAGE FACILITIES IN ACCORDANCE WITH APPROVED PLANS.
- 5. STRUCTURES AND LANDSCAPING AT THE INTERSECTIONS OF A MAJOR STREET WITH A LOCAL STREET WITHIN A TRIANGLE MEASURING 50' X 50' ALONG THE RIGHT-OF-WAY LINES, SHALL BE MAINTAINED AT A MAXIMUM HEIGHT OF THREE
- ELECTRIC LINES TO BE INSTALLED PER ARIZONA CORP. COMMISSION GENERAL
- 7 THE EXISTING PORTION OF HOOPES AVENUE SHALL CONNECT INTO THE PROPOSED PORTION OF HOOPES AVENUE FRONTING THE SUBJECT DEVELOPMENT'S EAST BOUNDARY DURING PHASE 4 IMPROVEMENTS.

## UTILITIES AND REFUSE SERVICES

THE DEVELOPMENT WILL EXTEND UTILITIES TO EACH LOT TO INCLUDE ELECTRIC, TELEPHONE, COMMUNICATION AND GAS SERVICES. IT WILL ALSO PROVIDE REFUSE COLLECTION SERVICES THROUGH THE TOWN OF THATCHER.



DETAIL A TYPICAL STREET CROSS SECTION





## DEVELOPMENT CHARACTER STATEMENT

OVERALL NATURE OF DEVELOPMENT - THE VISION IS TO INTEGRATE THIS DEVELOPMENT INTO THE SURROUNDING COMMUNITY AND MAINTAINING LOT SIZES SIMILAR TO DALEY ESTATES DEVELOPMENT TO THE NORTH WHILE KEEPING MONUMENT SIGNAGE TO A MINIMUM. THIS VISION WILL HELP MITIGATING ANY "BROKEN SUBDIVISION" ISSUES. IT IS ENVISIONED THAT THE PROPOSED IMPROVEMENT WILL OCCUR ON A PHASED BASIS AND STREETS AND INFRASTRUCTURE IMPROVEMENTS WILL OCCUR AS EACH PHASE IS DEVELOPED. THIS CONCEPT APPEARS TO BE THE BEST APPROACH GIVEN THE SIZE OF THE LOCAL MARKET WHILE ALSO ALLOWING FOR AN OVERALL COMMUNITY FEEL AT BUILD OUT. REPRESENTATIVE IMAGES AND PICTURES OF HOUSING PRODUCT WILL BE PROVIDED BY THE DEVELOPER IN A SEPARATE PACKAGE. HOMES WILL