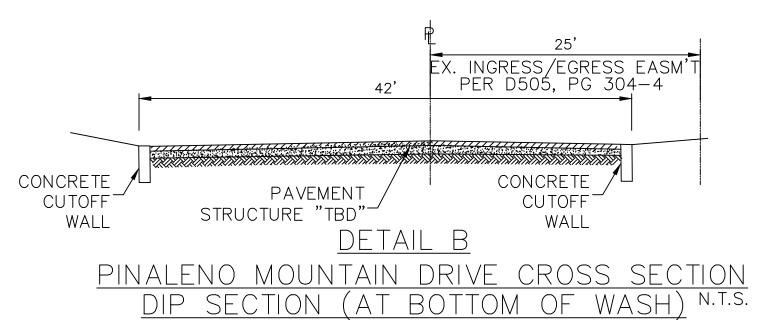

There was discussion about the smaller washes and sheet flooding that occurs across the existing property. It is understood that these issues must be fully addressed in the Final Plat, improvement plans, and the final drainage report. It is also understood that the improvements completed by the developer cannot change the amount of storm water on any surrounding properties.