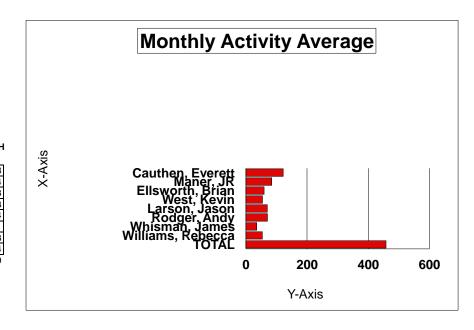

#### MONTHLY ACTIVITY & MILEAGE

| NAME              | CA  | Α        | JR | TC | W   | TOT | Miles | Car # | Mileage |   | Hrs  | Cont/H |
|-------------------|-----|----------|----|----|-----|-----|-------|-------|---------|---|------|--------|
| Cauthen, Everett  | 40  | 2        | 0  | 8  | 120 | 170 | 1254  | 203   | 85185   |   | 196  | 0.87   |
| Maner, JR         | 37  | 11       | 0  | 10 | 37  | 95  | 819   | P206  | 76561   |   | 150  | 0.63   |
| Ellsworth, Brian  | 22  | 6        | 1  | 11 | 37  | 77  | 674   | 207   | 22365   |   | 190  | 0.41   |
| West, Kevin       | 26  | 2        | 0  | 3  | 14  | 45  | 817   | P203  | 66824   |   | 170  | 0.26   |
| Larson, Jason     | 38  | 5        | 0  | 13 | 36  | 92  | 750   | P207  | 35202   |   | 159  | 0.58   |
| Rodger, Andy      | 16  | 0        | 0  | 6  | 50  | 72  | 853   | 213   | 31521   |   | 150  | 0.48   |
| Whisman, James    | 7   | 0        | 0  | 0  | 4   | 11  | 405   | P209  | 44780   |   | 65   | 0.17   |
| Williams, Rebecca | 46  | <u>2</u> | 0  | 8  | 22  | 78  | 782   | 2015  | 26436   |   | 162  | 0.48   |
| TOTAL             | 232 | 28       | 1  | 59 | 320 | 640 | 6354  |       |         | _ | 1242 | 0.52   |