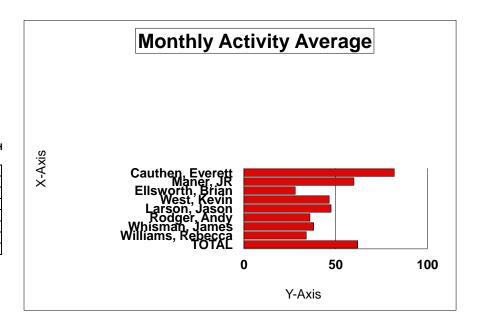

#### MONTHLY ACTIVITY & MILEAGE

| NAME              | CA         | Α | JR | TC | W   | TOT | Miles | Car # | Mileage | Hrs      | Cont/H |
|-------------------|------------|---|----|----|-----|-----|-------|-------|---------|----------|--------|
| Cauthen, Everett  | 30         | 1 | 0  | 0  | 62  | 93  | 1173  | 203   | 90209   | 174      | 0.54   |
| Maner, JR         | 35         | 3 | 0  | 6  | 27  | 71  | 497   | P206  | 79300   | 160      | 0.44   |
| Ellsworth, Brian  | 15         | 0 | 0  | 4  | 7   | 26  | 807   | 207   | 25461   | 157      | 0.17   |
| West, Kevin       | 29         | 2 | 0  | 7  | 4   | 42  | 839   | P203  | 70419   | 155      | 0.27   |
| Larson, Jason     | 13         | 1 | 2  | 1  | 24  | 41  | 510   | P207  | 37860   | 167      | 0.25   |
| Rodger, Andy      | 18         | 1 | 0  | 0  | 31  | 50  | 1168  | 213   | 34562   | 80       | 0.63   |
| Whisman, James    | 19         | 0 | 0  | 5  | 18  | 42  | 680   | P209  | 47400   | 152      | 0.28   |
| Williams, Rebecca | <u> 26</u> | 0 | 0  | 0  | 2   | 28  | 518   | 2015  | 28754   | 146      | 0.19   |
| TOTAL             | 185        | 8 | 2  | 23 | 175 | 393 | 6192  |       |         | <br>1190 | 0.33   |