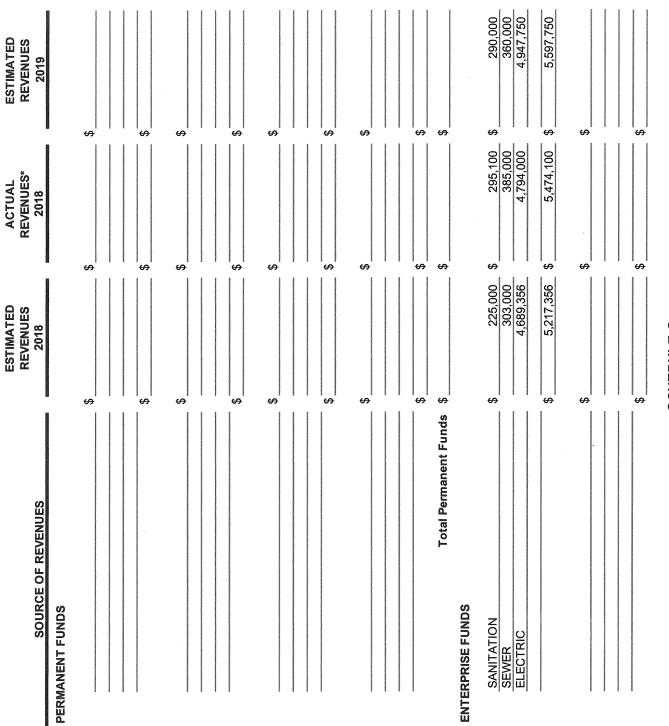

B. 2018/2019 Budget discussion.

Mr. Hinton gave a few highlights. We don't have big figures yet on gymnasiums and other such things yet but will for our work session. This year we have 8<sup>th</sup> Street from Reay Lane to where the channel crosses the damn and 1<sup>st</sup> Ave from Church to the highway and then Ball Park from the splash pad to Reay Lane. We would like to do the parking lot while we were at it. We came up with \$75,000 in the budget for the general plan. ??? The magistrate budget is \$205,000. It seems to be working quite well. The only change in that budget next year is that we will probably make the part time clerk full time. Our sales tax is up a little bit. I think with what Freeport is doing we should have a little more of an increase. I have used the same IGA revenue as last years. I'm sure they'll go up so we should get a little more of an increase. Elected Officials Retirement increased from 9% to 24. I have no changes for sewer and sanitation. There is \$100,000 for parks in case we start working on the ball fields. Also \$80,000 which will be for sidewalks, curbs, and gutters. I have already allotted for \$1,000,000 for the unfunded liability for PSPRS. Mayor Rivera asked what that amount is. It was \$3,000,000 and we paid one already. Councilman Rapier asked if we pay some money towards Red Lamp would that save us from next year ... Mr. Hinton stated that we can pay that on our expenditure limitation. Mr. Hinton said he is trying to be cautious so that we are closing on July 2. Councilman Rapier asked if this is going to be an issue again next year. Mr. Hinton stated that we should be able to do everything that we have in our budget. We got the new dump truck and it looks better than we thought. We went ahead and ordered a garbage truck for next year.