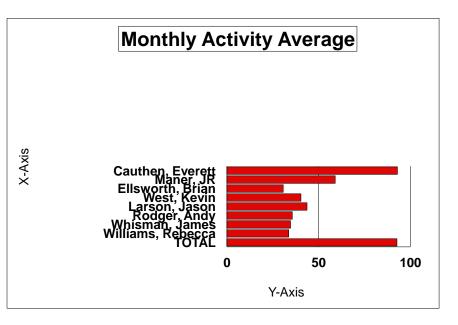

#### 7. CONSENT AGENDA: Action Item

- A. Approve minutes of the March 19, 2018 Regular Council Meeting.
- B. Planning and Zoning Monthly Report.
- C. Police Monthly Report.
- D. Approval of Invoices.
- E. Financial Reports.

#### **CONSENT AGENDA:**

- A. Approve minutes of the February 19, 2018 Regular Council Meeting.
- B. Planning and Zoning Monthly Report.
- C. Police Monthly Report.
- D. Approval of Invoices.
- E. Financial Reports.