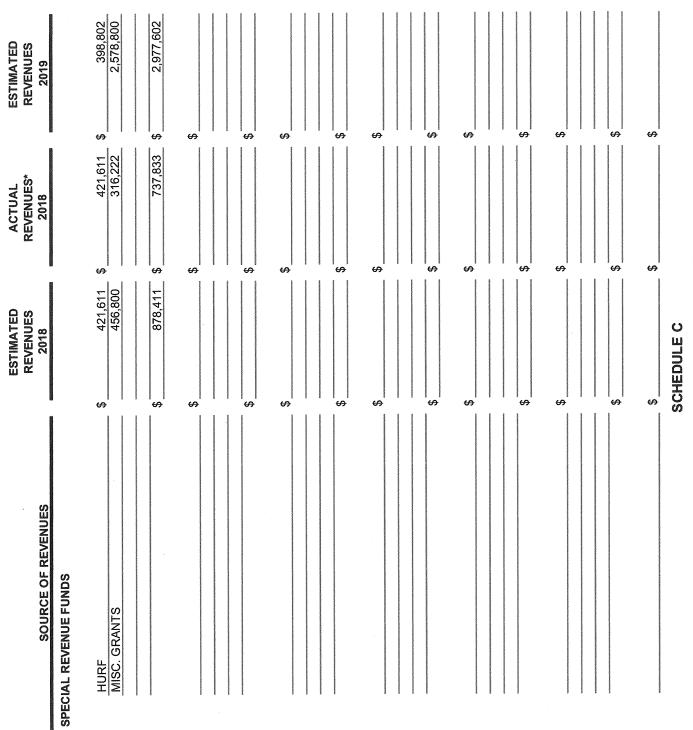

| 4,961,935                   | \$ 4,952,365                  |
| $\star$ . Includes actual revenues reconsided on the modified accurator accuration as of the data the non-need hurdrat was menared | is a section of the s | s of the date the proposed  | budget was prepared           |

\* Includes actual revenues recognized on the modified accrual or accrual basis as of the date the proposed budget was prepared, plus estimated revenues for the remainder of the fiscal year.





\* Includes actual revenues recognized on the modified accrual or accrual basis as of the date the proposed budget was prepared, plus estimated revenues for the remainder of the fiscal year.

SCHEDULE C



THATCHER Revenues Other Than Property Taxes

Fiscal Year 2019

4/15



\* Includes actual revenues recognized on the modified accrual or accrual basis as of the date the proposed budget was prepared, plus estimated revenues for the remainder of the fiscal year.



\* Includes actual revenues recognized on the modified accrual or accrual basis as of the date the proposed budget was prepared, plus estimated revenues for the remainder of the fiscal year. THATCHER Expenditures/Expenses by Fund Fiscal Year 2019

| BUDGETED<br>EXPENDITURES/<br>EXPENSES<br>2019              | \$     268,519