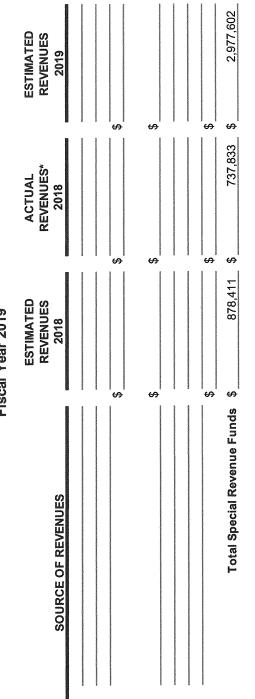

B. 2018/2019 Budget discussion.

Mr. Hinton gave a few highlights. We don't have big figures yet on gymnasiums and other such things yet but will for our work session. This year we have 8<sup>th</sup> Street from Reay Lane to where the channel crosses the damn and 1<sup>st</sup> Ave from Church to the highway and then Ball Park from the splash pad to Reay Lane. We would like to do the parking lot while we were at it. We came up with \$75,000 in the budget for the general plan. ??? The magistrate budget is \$205,000. It seems to be working quite well. The only change in that budget next year is that we will probably make the part time clerk full time. Our sales tax is up a little bit. I think with what Freeport is doing we should have a little more of an increase. I have used the same IGA revenue as last years. I'm sure they'll go up so we should get a little more of an increase. Elected Officials Retirement increased from 9% to 24. I have no changes for sewer and sanitation. There is \$100,000 for parks in case we start working on the ball fields. Also \$80,000 which will be for sidewalks, curbs, and gutters. I have already allotted for \$1,000,000 for the unfunded liability for PSPRS. Mayor Rivera asked what that amount is. It was \$3,000,000 and we paid one already. Councilman Rapier asked if we pay some money towards Red Lamp would that save us from next year ... Mr. Hinton stated that we can pay that on our expenditure limitation. Mr. Hinton said he is trying to be cautious so that we are closing on July 2. Councilman Rapier asked if this is going to be an issue again next year. Mr. Hinton stated that we should be able to do everything that we have in our budget. We got the new dump truck and it looks better than we thought. We went ahead and ordered a garbage truck for next year.