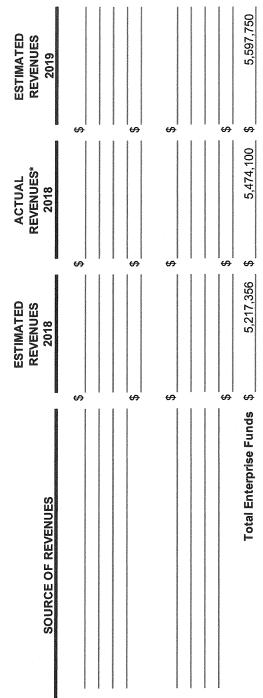

B. 2018/2019 Budget discussion.

Mr. Hinton gave a few highlights. We don't have big figures yet on gymnasiums and other such things yet but will for our work session. This year we have 8<sup>th</sup> Street from Reay Lane to where the channel crosses the damn and 1<sup>st</sup> Ave from Church to the highway and then Ball Park from the splash pad to Reay Lane. We would like to do the parking lot while we were at it. We came up with \$75,000 in the budget for the general plan. ??? The magistrate budget is \$205,000. It seems to be working quite well. The only change in that budget next year is that we will probably make the part time clerk full time. Our sales tax is up a little bit. I think with what Freeport is doing we should have a little more of an increase. I have used the same IGA revenue as last years. I'm sure they'll go up so we should get a little more of an increase. Elected Officials Retirement increased from 9% to 24. I have no changes for sewer and sanitation. There is \$100,000 for parks in case we start working on the ball fields. Also \$80,000 which will be for sidewalks, curbs, and gutters. I have already allotted for \$1,000,000 for the unfunded liability for PSPRS. Mayor Rivera asked what that amount is. It was \$3,000,000 and we paid one already. Councilman Rapier asked if we pay some money towards Red Lamp would that save us from next year ... Mr. Hinton stated that we can pay that on our expenditure limitation. Mr. Hinton said he is trying to be cautious so that we are closing on July 2. Councilman Rapier asked if this is going to be an issue again next year. Mr. Hinton stated that we should be able to do everything that we have in our budget. We got the new dump truck and it looks better than we thought. We went ahead and ordered a garbage truck for next year.