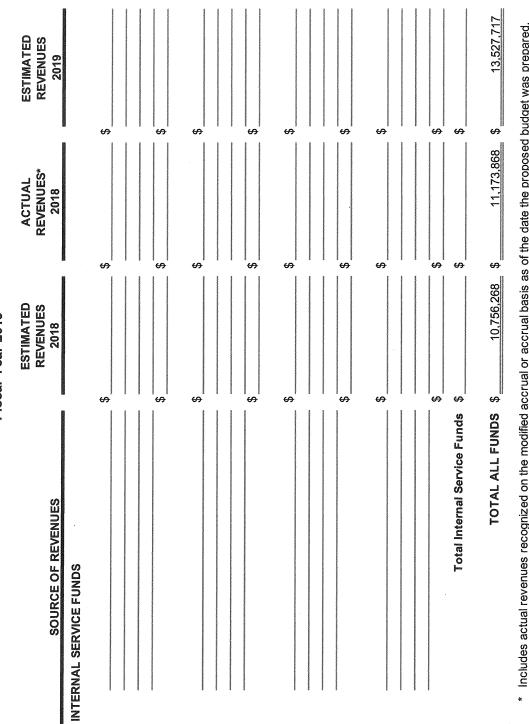

B. 2018/2019 Budget discussion.

Mr. Hinton gave a few highlights. We don't have big figures yet on gymnasiums and other such things yet but will for our work session. This year we have 8<sup>th</sup> Street from Reay Lane to where the channel crosses the damn and 1<sup>st</sup> Ave from Church to the highway and then Ball Park from the splash pad to Reay Lane. We would like to do the parking lot while we were at it. We came up with \$75,000 in the budget for the general plan. ??? The magistrate budget is \$205,000. It seems to be working quite well. The only change in that budget next year is that we will probably make the part time clerk full time. Our sales tax is up a little bit. I think with what Freeport is doing we should have a little more of an increase. I have used the same IGA revenue as last years. I'm sure they'll go up so we should get a little more of an increase. Elected Officials Retirement increased from 9% to 24. I have no changes for sewer and sanitation. There is \$100,000 for parks in case we start working on the ball fields. Also \$80,000 which will be for sidewalks, curbs, and gutters. I have already allotted for \$1,000,000 for the unfunded liability for PSPRS. Mayor Rivera asked what that amount is. It was \$3,000,000 and we paid one already. Councilman Rapier asked if we pay some money towards Red Lamp would that save us from next year ... Mr. Hinton stated that we can pay that on our expenditure limitation. Mr. Hinton said he is trying to be cautious so that we are closing on July 2. Councilman Rapier asked if this is going to be an issue again next year. Mr. Hinton stated that we should be able to do everything that we have in our budget. We got the new dump truck and it looks better than we thought. We went ahead and ordered a garbage truck for next year.