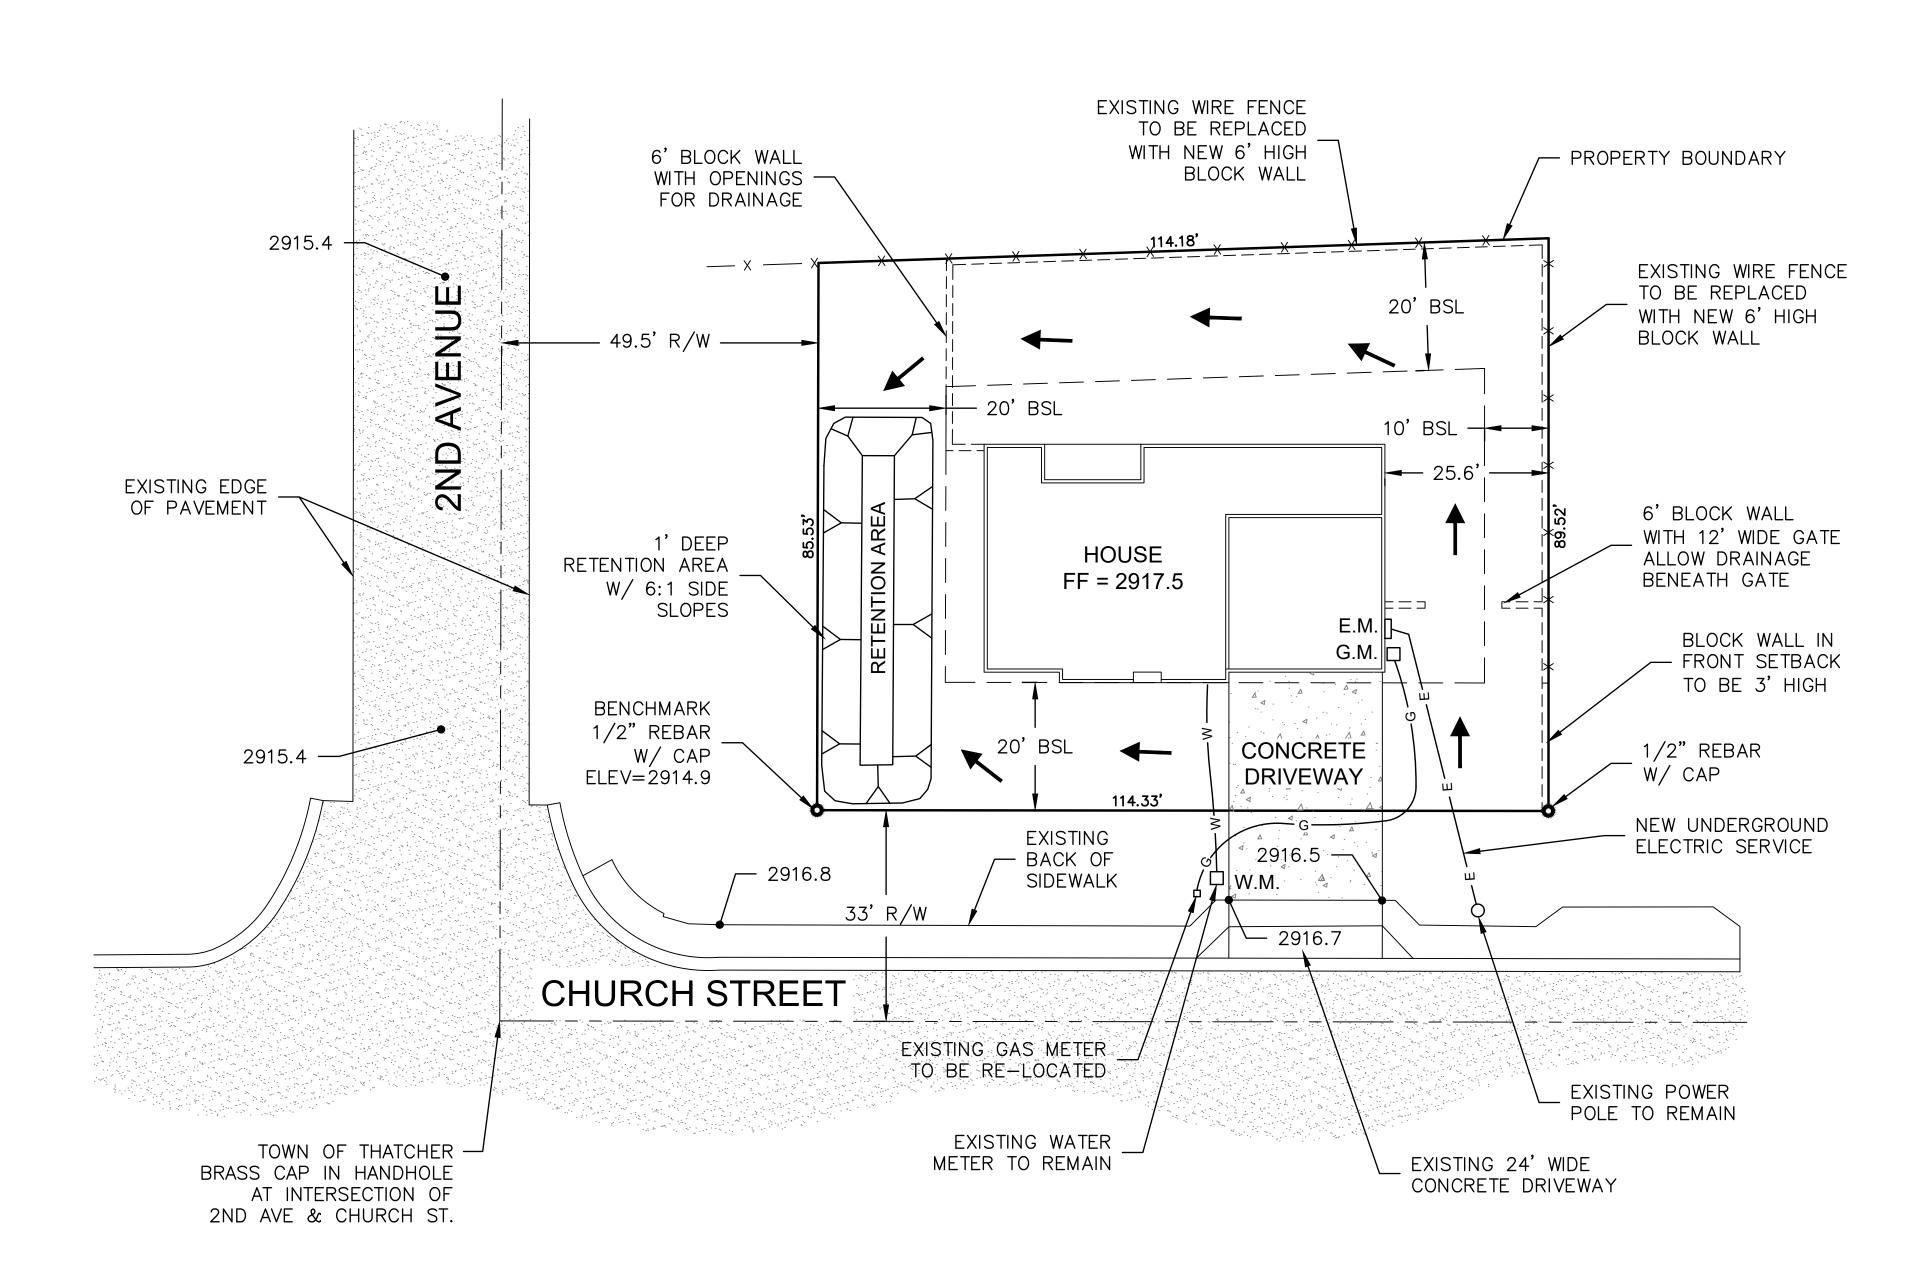

# RESIDENTIAL SITE PLAN FOR 3146 W. CHURCH STREET

### SITE PLAN NOTES:

- 1. LOCATIONS OF CURB, SIDEWALK, STREETS, EXISTING UTILITIES & FENCES ARE FROM AERIAL PHOTOS AND ARE APPROXIMATE.
- 2. THE BENCHMARK ELEVATION AND SPOT ELEVATIONS SHOWN WERE PROVIDED BY THE TOWN OF THATCHER ENGINEER ON (DATE).
- 3. THE FINISHED FLOOR ELEVATION SHOWN IS A MINIMUM ELEVATION. IT MAY BE HIGHER BUT CANNOT BE LOWER THAN THE ELEVATION SHOWN. THIS ELEVATION WAS PROVIDED BY THE TOWN OF THATCHER ENGINEER ON (DATE).
- 4. LOTS IN PLATTED SUBDIVISIONS SHALL BE REQUIRED TO ADHERE TO RETENTION AND FINISHED FLOOR REQUIREMENTS AS PER THE APPROVED PLAT. FOR NON—SUBDIVISION LOTS, EACH LOT SHALL RETAIN ITS WATER AND NOT CAUSE IN INCREASE IN RUN—OFF FROM THE PRE—DEVELOPED CONDITION.

THE VOLUME OF WATER REQUIRED TO BE RETAINED SHALL BE AT LEAST THE DIFFERENCE BETWEEN PRE—DEVELOPMENT AND POST—DEVELOPMENT RUN—OFF. THE TOWN OF THATCHER CAN HELP TO DETERMINE THE REQUIRED RETENTION VOLUME.

FOR THIS LOT, A MINIMUM VOLUME OF 500 CUBIC FEET IS REQUIRED.

| LEGEND   |                                  |
|----------|----------------------------------|
| <b>←</b> | FLOW ARROWS                      |
| FF       | MINIMUM FINISHED FLOOR ELEVATION |
| E.M.     | ELECTRIC METER                   |
| G.M.     | GAS METER                        |
| W.M.     | WATER METER                      |
| BSL      | BUILDING SETBACK LINE            |
| R/W      | STREET RIGHT-OF-WAY              |
| ===      | PROPOSED BLOCK WALL              |
| <u> </u> | EXISTING ELEVATION               |
| •        |                                  |
|          |                                  |

### SITE DATA

PARCEL #: 104-09-006A
EXISTING & PROPOSED ZONING: MH
LOT AREA: 9,997 sf
TOTAL ROOF AREA: 2,190 sf
LOT COVERAGE: 21.9%

### FEMA FLOOD ZONE:

ACCORDING TO THE FLOOD INSURANCE RATE MAP #04009C1500D, DATED SEPTEMBER 28, 2007, THIS PROPERTY IS LOCATED IN FLOOD ZONE "X" (AREA OF MINIMAL FLOOD HAZARD).

(MAPS AVAILABLE AT MSC.FEMA.GOV)

## BENCHMARK

REBAR WITH PLASTIC CAP AT SOUTHWEST CORNER OF PROPERTY.

ELEVATION = 2940.50 (PROVIDED BY THE TOWN OF THATCHER)