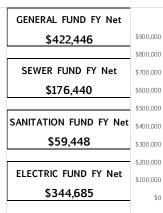

|                  |               |               |             |              |
| ELECTRIC REVENUE       | \$642,897    | \$630,500      | \$525,003          | \$412,647       | \$291,514        | \$297,345        | \$322,530       | \$329,683        | \$299,363     | \$337,216     | \$375,877   | \$553,349    |
| ELECTRIC EXPENDITURES  | \$389,249    | \$308,970      | \$782,169          | \$215,080       | \$335,434        | \$397,514        | \$302,905       | \$300,363        | \$788,882     | \$161,176     | \$336,113   | \$355,381    |
| ELECTRIC NET           | \$253,648    | \$321,530      | <b>-</b> \$257,166 | \$197,566       | -\$43,921        | -\$100,169       | \$19,625        | \$29,320         | -\$489,519    | \$176,040     | \$39,764    | \$197,968    |







## FINANCIAL SUMMARY

#### **Town of Thatcher**

#### KEY METRICS











#### YEAR-TO YEAR COMPARISON

| METRIC             | THIS YEAR (2021) | LAST YEAR (2020) |   | % CHANGE | 5 YEAR TREND                            |
|--------------------|------------------|------------------|---|----------|-----------------------------------------|
| TOTAL REVENUE      | \$6,588,887      | \$5,408,856      | 1 | 22%      | • • • • • • • • • • • • • • • • • • • • |
| TOWN TAXES         | \$4,273,305      | \$3,421,377      | 1 | 25%      | • • • • • • •                           |
| SHARED REVENUES    | \$1,773,114      | \$1,426,722      | 1 | 24%      |                                         |
| OTHER REVENUES     | \$542,468        | \$560,757        | 1 | -3%      |