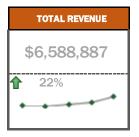

|              |
| ELECTRIC REVENUE       | \$642,897    | \$630,500      | \$525,003          | \$412,647       | \$291,514        | \$297,345        | \$322,530       | \$329,683        | \$299,363     | \$337,216     | \$375,877   | \$553,349    |
| ELECTRIC EXPENDITURES  | \$389,249    | \$308,970      | \$782,169          | \$215,080       | \$335,434        | \$397,514        | \$302,905       | \$300,363        | \$788,882     | \$161,176     | \$336,113   | \$355,381    |
| ELECTRIC NET           | \$253,648    | \$321,530      | <b>-</b> \$257,166 | \$197,566       | -\$43,921        | -\$100,169       | \$19,625        | \$29,320         | -\$489,519    | \$176,040     | \$39,764    | \$197,968    |







## FINANCIAL SUMMARY

#### **Town of Thatcher**

#### KEY METRICS











#### YEAR-TO YEAR COMPARISON

| METRIC             | THIS YEAR (2021) | LAST YEAR (2020) |   | % CHANGE | 5 YEAR TREND                            |
|--------------------|------------------|------------------|---|----------|-----------------------------------------|
| TOTAL REVENUE      | \$6,588,887      | \$5,408,856      | 1 | 22%      | • • • • • • • • • • • • • • • • • • • • |
| TOWN TAXES         | \$4,273,305      | \$3,421,377      | 1 | 25%      | • • • • • • •                           |
| SHARED REVENUES    | \$1,773,114      | \$1,426,722      | 1 | 24%      |                                         |
| OTHER REVENUES     | \$542,468        | \$560,757        | 1 | -3%      |                                         |
| TOTAL EXPENDITURES | \$5,995,457      | \$5,729,62