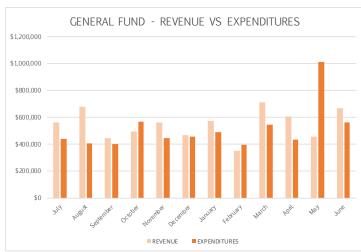

#### **INFORMATIONAL ITEMS:**

- A. Town Manager's Report
  - Public Works Projects Recreation Complex, Pickle Ball Courts, Lighting Control, Reay Ln Sewer Main
     Mr. Brown stated that we have been working on the second mechanical room and they are going to pour that in the morning.
     Then they will start on the walls. We have our two new employees Grayson Kay and Dallon Ajeman. In a week or two we will be splitting the crews so one will stay there and the other one will be working on the sewer line down Reay Lane. We really do not have to have that done until we have houses done there. Once the mechanical room is done, we have the fences and nets so we will be finishing the pickleball courts.
  - Valley Telecom Fiber Optic
     This project is going to be huge for the Town. We have had a few bumps in the road, but we are in contact with the contractor and Valley Telecom.
  - New Employees Grayson Kay & Dallon Ajeman
  - Recreation Center RFQ 28 Inquiries to date
     We have a pre-proposal meeting on Wednesday. I am happy with the number of architectural firms that are interested.
  - Mechanic Shop Software
     We are trying to move into the 21<sup>st</sup> century with our mechanic shop.
     This software will track maintenance, repairs, and mileage. We are
     gathering information from the vehicles to get this ready.
  - Vietnam Moving Wall We had so much good feedback on this.
  - World of Concrete Training
     I spoke with all the guys and they were very grateful for the information they received. Mr. Nicholas stated that it was amazing. We went to over 50 hours of classes and had a lot of hands-on training. Mr. Brown stated that Mr. Nicholas went to a lot of supervisory classes.
  - Subdivisions
     Quail Ridge is well under construction and we have been watching the progress since we will eventually take over the roads.
  - Financial Summary
     We normally have spent around \$500,000 and this month we spend
     around a million. We spent \$250,000 for the PSPRS payment, the
     GADA loan payment, and then there was a lot of money that hit from
     the parks all at once.