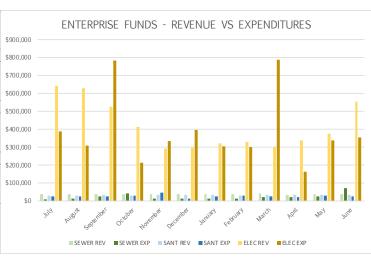

|                  |               |               |             |              |
| ELECTRIC REVENUE       | \$642,897    | \$630,500      | \$525,003          | \$412,647       | \$291,514        | \$297,345        | \$322,530       | \$329,683        | \$299,363     | \$337,216     | \$375,877   | \$553,349    |
| ELECTRIC EXPENDITURES  | \$389,249    | \$308,970      | \$782,169          | \$215,080       | \$335,434        | \$397,514        | \$302,905       | \$300,363        | \$788,882     | \$161,176     | \$336,113   | \$355,381    |
| ELECTRIC NET           | \$253,648    | \$321,530      | <b>-</b> \$257,166 | \$197,566       | -\$43,921        | -\$100,169       | \$19,625        | \$29,320         | -\$489,519    | \$176,040     | \$39,764    | \$197,968    |







## FINANCIAL SUMMARY

#### **Town of Thatcher**

#### KEY METRICS











#### YEAR-TO YEAR COMPARISON

| METRIC             | THIS YEAR (2021) | LAST YEAR (2020) |   | % CHANGE | 5 YEAR TREND                            |
|--------------------|------------------|------------------|---|----------|-----------------------------------------|
| TOTAL REVENUE      | \$6,588,887      | \$5,408,856      | 1 | 22%      | • • • • • • • • • • • • • • • • • • • • |
| TOWN TAXES         | \$4,273,305      | \$3,421,377      | 1 | 25%      | • • • • • • •                           |
| SHARED REVENUES    | \$1,773,114      | \$1,426,722      | 1 | 24%      |                                         |
| OTHER REVENUES     | \$542,468        | \$560,757        | 1 | -3%      |