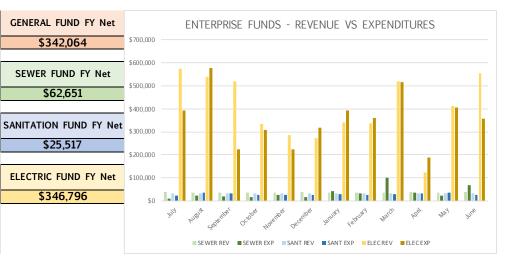

- Sales Tax Revenue Predicted to increase by \$300,000
- Salaries & Wages Budgeted a 2% raise for cost of living and a 2% merit raise. The merit raise would apply to employee's that earn it based on employee evaluation.
- Health Insurance Renewal Staff is unhappy with the current RBP (Referenced Based Pricing) plan in place. We have been receiving proposals and searching different options. Last year health insurance was budgeted for \$680,000 and this year increased to \$812,000. The option recommended for health insurance renewal is with Vector Employer Solutions. Vector is offering a BC/BS (Blue Cross/Blue Shield) network plan that would cost approximately \$720,000. Our current deductibles are \$2,500 and \$5,000 out of pocket. With the new plan this would increase to \$3,000 and \$6,000 out of pocket.
- Blinds Budget to include adding new blinds to the building. The building still has original blinds.
- Copier Budget to include cost of a new industrial copy machine at \$8,000. Council recommended we receive proposals on lease options before moving forward.
- Vehicle Budget All departments now include a vehicle budget to allow the option of leasing vehicles if needed.
- Parks Budget includes the purchase of a small tractor to replace the existing one.
- Police Budget includes for new body armor and radios.
- Fire Budgeted for 1/3 of the cost of a second set of turnouts as a starting point. Chief Curtis addressed the council for the need of the second set of turnouts. Also budgeted is money for gas detectors, radios, and cabinet.
- Streets Budget includes cost for maintenance of the Reay Lane job, improvements on Allred Lane, and equipment which includes a loader, trench compacter, saw, and paint stripper.
- Community Development Budgeted \$15,000 for GIS system and \$7,000 for IWorks software system.
- Red Lamp Fund Added new funding source to the budget that will show revenues and expenses
- PSRS Councilmembers addressed the additional \$500,000 payment being made before July 1. Council recommended we pay \$500,000 from the current budget and increase next year's budget to \$1 million.
- Sewer Budgeted for new sewer camera. The current one is 10 years old.
- Electric Budgeted to increase electric rates. KR Saline has recommended we raise our rates due to less hydro power being produced and more expensive natural gas cost, leading to more expensive power. They recommend a 46% increase to the PPCA (Power Purchase Cost Adjustment). Included in the budget is a 10% increase. Council recommended the 10% increase.