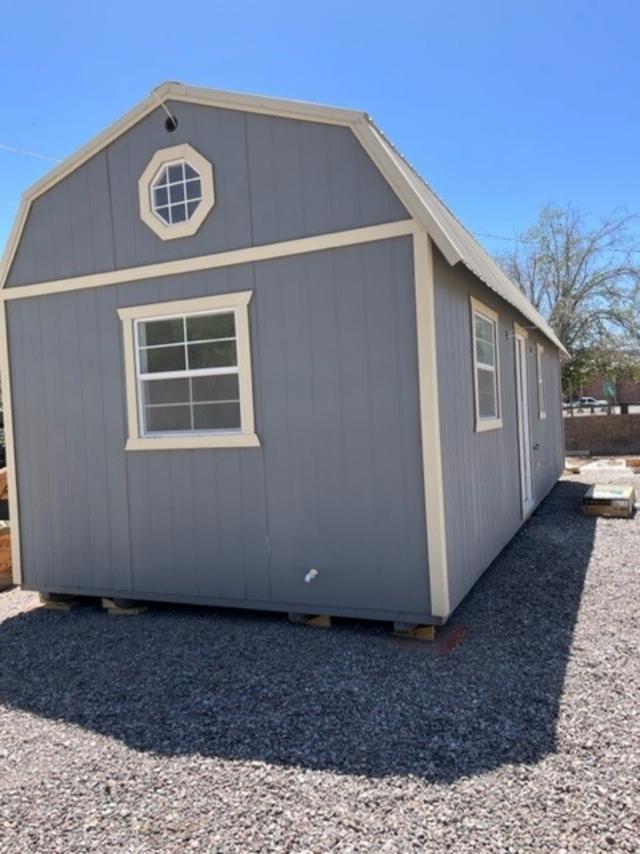

#### 4. Public Hearing – Temporary Use Permit

To consider the matter of a temporary use permit to allow a temporary dwelling for an aging parent. The address is 3361 W. 2nd Street in Thatcher. Applicants are Sam & Emily Curtis.

Please put me down as a "NO".

Kirk Bryce 928-853-2119

Mr. Tuttle said that he wished he had photos of the interior. He asked Mr. Palmer if this type of building would be allowed as an accessory structure if it were used as a shed. Mr. Palmer said that it would. Mr. Tuttle said that he did not see a foundation under the building.

Emily Curtis (applicant) said that the structure sits on a pad of compacted AB. She explained that it's a small dwelling that is built with a single bedroom, kitchen & bathroom to be used for a temporary dwelling. All utilities (water, sewer, electric) are ready to be hooked up if the temporary permit is granted.