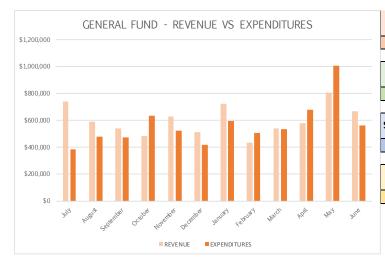

- Sales Tax Revenue Predicted to increase by \$300,000
- Salaries & Wages Budgeted a 2% raise for cost of living and a 2% merit raise. The merit raise would apply to employee's that earn it based on employee evaluation.
- Health Insurance Renewal Staff is unhappy with the current RBP (Referenced Based Pricing) plan in place. We have been receiving proposals and searching different options. Last year health insurance was budgeted for \$680,000 and this year increased to \$812,000. The option recommended for health insurance renewal is with Vector Employer Solutions. Vector is offering a BC/BS (Blue Cross/Blue Shield) network plan that would cost approximately \$720,000. Our current deductibles are \$2,500 and \$5,000 out of pocket. With the new plan this would increase to \$3,000 and \$6,000 out of pocket.
- Blinds Budget to include adding new blinds to the building. The building still has original blinds.
- Copier Budget to include cost of a new industrial copy machine at \$8,000. Council recommended we receive proposals on lease options before moving forward.
- Vehicle Budget All departments now include a vehicle budget to allow the option of leasing vehicles if needed.
- Parks Budget includes the purchase of a small tractor to replace the existing one.
- Police Budget includes for new body armor and radios.
- Fire Budgeted for 1/3 of the cost of a second set of turnouts as a starting point. Chief Curtis addressed the council for the need of the second set of turnouts. Also budgeted is money for gas detectors, radios, and cabinet.
- Streets Budget includes cost for maintenance of the Reay Lane job, improvements on Allred Lane, and equipment which includes a loader, trench compacter, saw, and paint stripper.
- Community Development Budgeted \$15,000 for GIS system and \$7,000 for IWorks software system.
- Red Lamp Fund Added new funding source to the budget that will show revenues and expenses
- PSRS Councilmembers addressed the additional \$500,000 payment being made before July 1. Council recommended we pay \$500,000 from the current budget and increase next year's budget to \$1 million.
- Sewer Budgeted for new sewer camera. The current one is 10 years old.
- Electric Budgeted to increase electric rates. KR Saline has recommended we raise our rates due to less hydro power being produced and more expensive natural gas cost, leading to more expensive power. They recommend a 46% increase to the PPCA (Power Purchase Cost Adjustment). Included in the budget is a 10% increase. Council recommended the 10% increase.