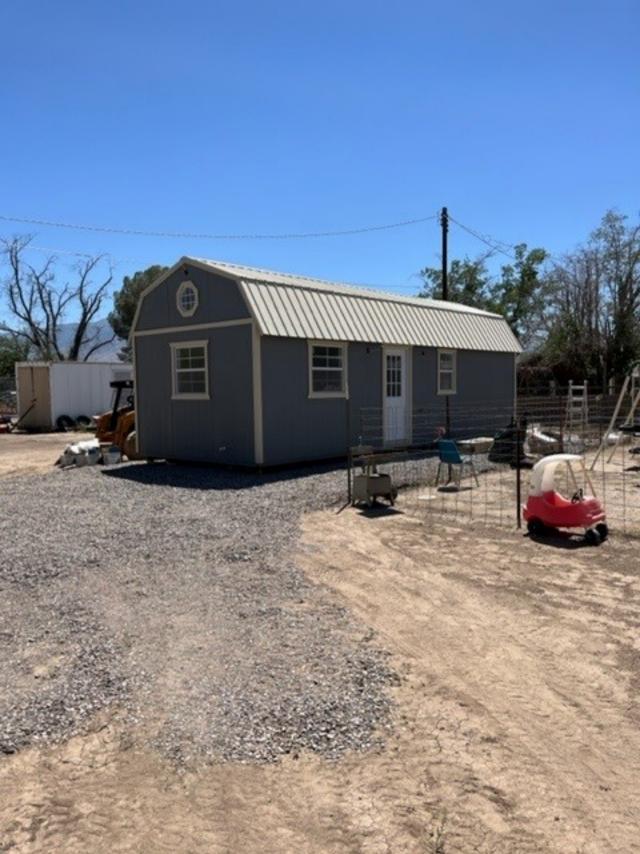

#### 4. Public Hearing – Temporary Use Permit

To consider the matter of a temporary use permit to allow a temporary dwelling for an aging parent. The address is 3361 W. 2nd Street in Thatcher. Applicants are Sam & Emily Curtis.

Please put me down as a "NO".

Kirk Bryce 928-853-2119

Mr. Tuttle said that he wished he had photos of the interior. He asked Mr. Palmer if this type of building would be allowed as an accessory structure if it were used as a shed. Mr. Palmer said that it would. Mr. Tuttle said that he did not see a foundation under the building.

Emily Curtis (applicant) said that the structure sits on a pad of compacted AB. She explained that it's a small dwelling that is built with a single bedroom, kitchen & bathroom to be used for a temporary dwelling. All utilities (water, sewer, electric) are ready to be hooked up if the temporary permit is granted.