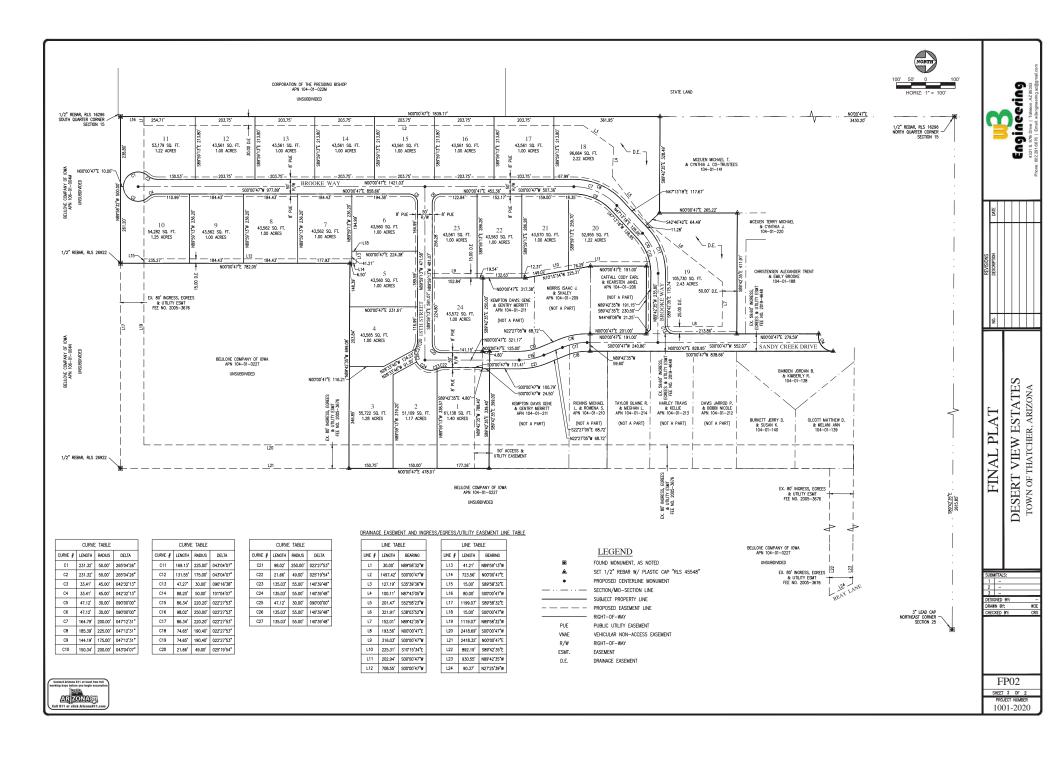

#### 3. Public Hearing - Final Plat – Desert View Estates

Mr. Tuttle asked Mr. Palmer to explain this item.

Mr. Palmer explained that this is the subdivision by Seth Carlsen, off of Sandy Creek, west of Reay Lane. The preliminary Plat was approved in November, 2021 and this is the Final Plat. The Town has reviewed water, sewer, paving, grading, etc. and staff recommends approval.

Mr. Orr pointed out that the north arrow on the plat is pointing the wrong direction.

Mr. Homer asked about building setbacks, which are shown on the plat.

Mr. Griffin arrived and asked if the plat meets all Town ordinances, including streetlights. Mr. Palmer said that it does.

Mr. Orr made a motion "to recommend approval of the Final Plat for Desert View Estates"

Mr. Griffin Seconded the motion

Vote: Unanimous in favor of the motion